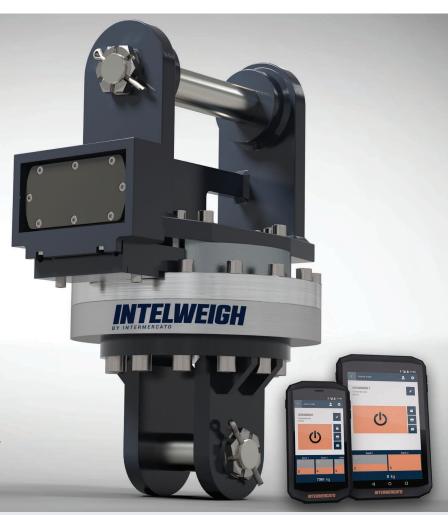

## NEW WIRELESS CRANE SCALE FROM INTERMERCATO - INTELWEIGH Compact MH (pat-pending)

The INTELWEIGH Compact MH 10 scale is made for the tough job - today and tomorrow.

The INTELWEIGH Compact MH 10 is the result of decades of experience in strain gague technology and Intermercato engineering-team innovations.

### **KEY FEATURES**

- Max. machine size 35 t.
   Measuring range: 10 000 kg.
- Extremely low-built design.
- No movable parts gives the Compact MH 10 scale high durability and minimal maintenance.
- Overdimensioned construction measuring range x 3.
- · Can easily be adapted to fit any crane and grab.
- · Wireless.

- High resolution load cell. Several strain gagues for optimal accuracy.
- · Integrated motion control.
- Easy installation. Delivered pre-calibrated "plug-and-play".
- Extra high capacity battery up to 1200 crane hours.
- Long range radio 50 m secure transmission.
- User interface: Flexible Android app comes pre-installed in a rugged IP 67 Android smartphone or tablet.