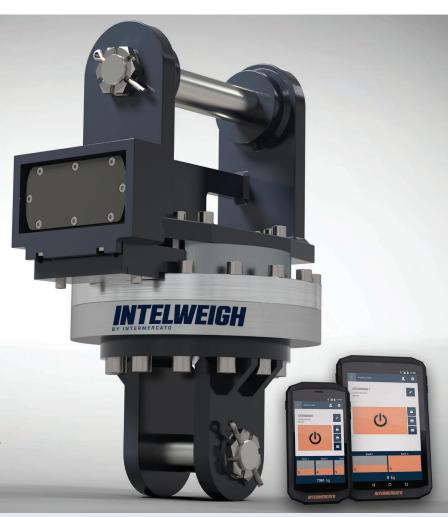

# NTELVEGH | Compact MH 10 crane scale

## INTELWEIGH Compact MH

a revolutionin weighing of hanging load

## NEW WIRELESS CRANE SCALE FROM INTERMERCATO - INTELWEIGH Compact MH (pat-pending)

The INTELWEIGH Compact MH 10 scale is made for the tough job - today and tomorrow.

The INTELWEIGH Compact MH 10 is the result of decades of experience in strain gague technology and Intermercato engineering-team innovations.

### **KEY FEATURES**

- Max. machine size 77 000 lb. Measuring range: 22 000 lb.
- Extremely low-built design.
- No movable parts gives the Compact MH 10 scale high durability and minimal maintenance.
- Overdimensioned construction measuring range x 3.
- · Can easily be adapted to fit any crane and grab.
- · Wireless.

- High resolution load cell. Several strain gagues for optimal accuracy.
- · Integrated motion control.
- Easy installation. Delivered pre-calibrated "plug-and-play".
- Extra high capacity battery up to 1200 crane hours.
- Long range radio 165 ft secure transmission.
- User interface: Flexible Android app comes pre-installed in a rugged IP 67 Android smartphone or tablet.