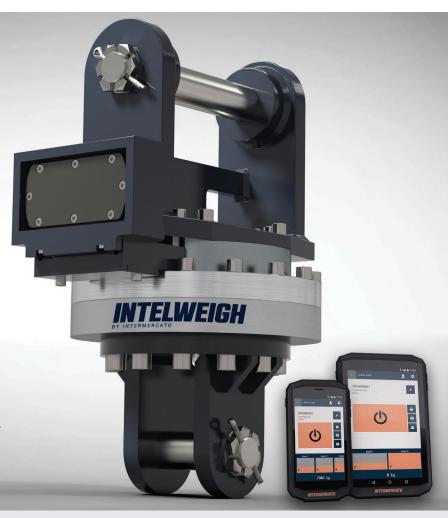

### NEW WIRELESS CRANE SCALE FROM INTERMERCATO - INTELWEIGH Compact MH (pat-pending)

The INTELWEIGH Compact MH 15 scale is made for the tough job - today and tomorrow. The INTELWEIGH Compact MH 15 is the result of decades of experience in strain gague technology and Intermercato engineering-team innovations.

#### **KEY FEATURES**

- Max. machine size 60 t.
  Measuring range: 15 000 kg.
- Extremely low-built design.
- No movable parts gives the Compact MH 15 scale high durability and minimal maintenance.
- Overdimensioned construction measuring range x 3.
- · Can easily be adapted to fit any crane and grab.
- · Wireless.

- High resolution load cell. Several strain gagues for optimal accuracy.
- · Integrated motion control.
- Easy installation. Delivered pre-calibrated "plug-and-play".
- Extra high capacity battery up to 1200 crane hours.
- Long range radio 50 m secure transmission.
- User interface: Flexible Android app comes pre-installed in a rugged IP 67 Android smartphone or tablet.