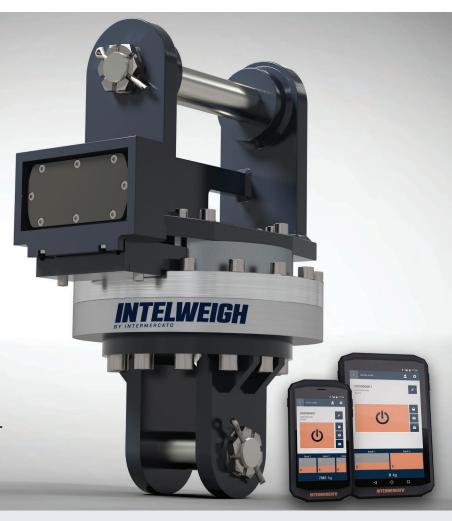

### NEW WIRELESS CRANE SCALE FROM INTERMERCATO - INTELWEIGH Compact MH (pat-pending)

The INTELWEIGH Compact MH 15 scale is made for the tough job - today and tomorrow. The INTELWEIGH Compact MH 15 is the result of decades of experience in strain gague technology and Intermercato engineering-team innovations.

#### **KEY FEATURES**

- Max. machine size 132 000 lb. Measuring range: 33 000 lb.
- Extremely low-built design.
- No movable parts gives the Compact MH 15 scale high durability and minimal maintenance.
- Overdimensioned construction measuring range x 3.
- · Can easily be adapted to fit any crane and grab.
- · Wireless.

- High resolution load cell. Several strain gagues for optimal accuracy.
- · Integrated motion control.
- Easy installation. Delivered pre-calibrated "plug-and-play".
- Extra high capacity battery up to 1200 crane hours.
- Long range radio 165 ft secure transmission.
- User interface: Flexible Android app comes pre-installed in a rugged IP 67 Android smartphone or tablet.