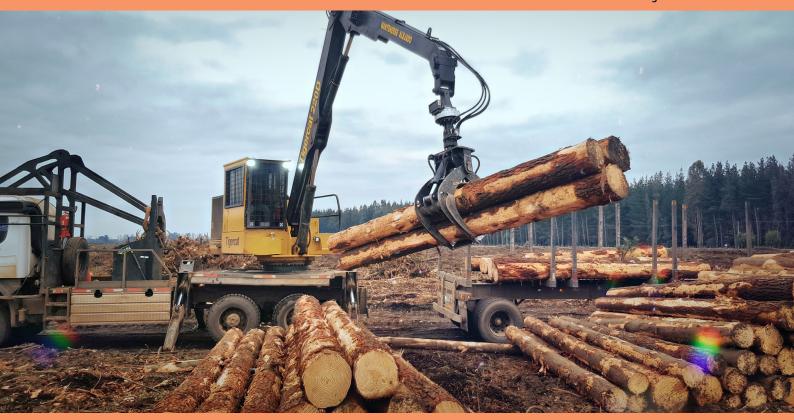

|
| E | 416               | 426               | 426               |
| F | 622               | 622               | 670               |
| G | 388               | 419               | 484               |

| MODEL<br>SPECIFICATIONS | Kg  | m <sup>2</sup> | Bar | I/min 📳 | kN | ton | tm S | tm | ton | ton | 0000 |
|-------------------------|-----|----------------|-----|---------|----|-----|------|----|-----|-----|------|
| Log-Bite 500HD          | 600 | 0,52           | 250 | 80      | 80 | -   | 30   | -  | 20  | -   | -    |
| Log-Bite 650HD          | 770 | 0,65           | 250 | 90      | 80 | -   | 35   | -  | 24  | -   | -    |
| Log-Bite 750HD          | 870 | 0,75           | 250 | 100     | 80 | -   | 40   | -  | 28  | -   | -    |

Recommended machine weight and crane size



Intermercato is not only grapples - Explore our complete range of products on www.intermercato.com, or contact our highly skilled sales

## Accessorize your grab

## Crane scale

Intermercato world leading in weighing of hanging load. Our crane scales are based on intelligent technology - an advanced algorithm calculates the weight.

Most of our crane scales are legal for trade. It's the only RTT&E certified and legal for trade system in the world for hanging load in motion. Your success starts with Intermercato Intelligent Weighing Systems

## Rotator and other accessories

Accessorize your grab with rotator and link. We can also deliver all our grabs and clamshell buckets complete with hose kit!





High performance lift and load attachments for Forestry, Transport, Construction and R