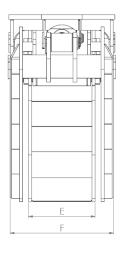

## www.intermercato.com

rotators

|   | Log-Bite<br>500HD | Log-Bite<br>650HD | Log-Bite<br>750HD |
|---|-------------------|-------------------|-------------------|
| A | 191               | 161               | 175               |
| В | 1630              | 1800              | 2004              |
| C | 1854              | 2061              | 2292              |
| D | 1066              | 1197              | 1311              |
| E | 416               | 426               | 426               |
| F | 622               | 622               | 670               |
| G | 388               | 419               | 484               |