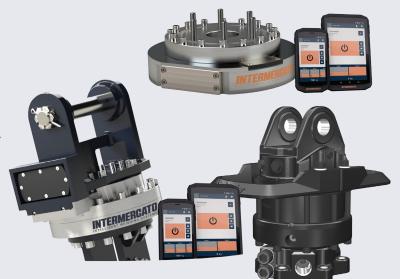

## Rotator and other accessories

Accessorize your grab with rotator and link. We can also deliver all our grabs and clamshell buckets complete with hose kit!

High performance lift and load attachments for Forestry, Transport, Construction and Recycling.