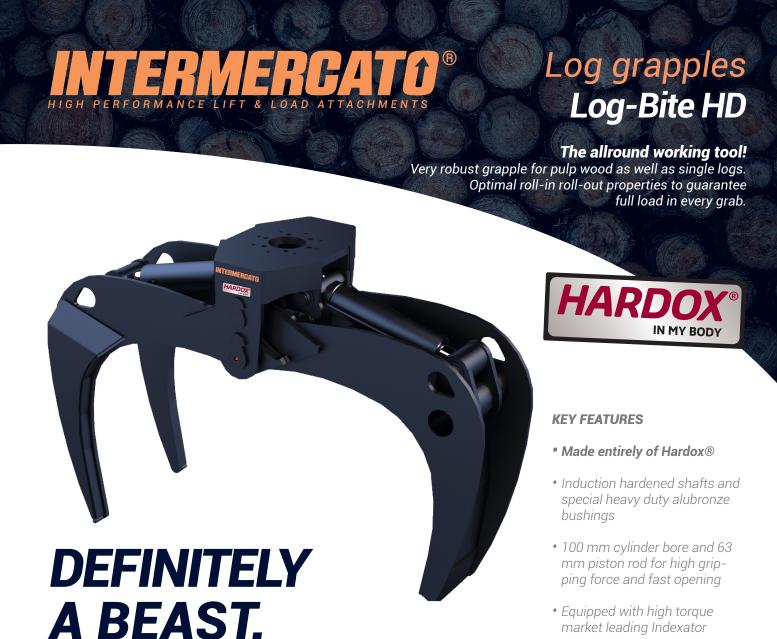

## www.intermercato.com

rotators

|   | Log-Bite<br>500HD | Log-Bite<br>650HD | Log-Bite<br>750HD |
|---|-------------------|-------------------|-------------------|
| A | 191               | 161               | 175               |
| В | 1630              | 1800              | 2004              |
| C | 1854              | 2061              | 2292              |
| D | 1066              | 1197              | 1311              |
| E | 416               | 426               | 426               |
| F | 622               | 622               | 670               |
| G | 388               | 419               | 484               |