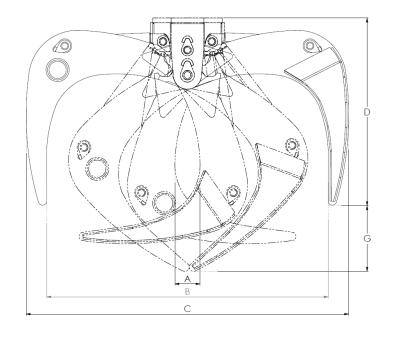

## www.intermercato.com

rotators

|   | Log-Bite<br>500HD | Log-Bite<br>650HD | Log-Bite<br>750HD |
|---|-------------------|-------------------|-------------------|
| A | 191               | 161               | 175               |
| В | 1630              | 1800              | 2004              |
| C | 1854              | 2061              | 2292              |
| D | 1066              | 1197              | 1311              |
| E | 416               | 426               | 426               |
| F | 622               | 622               | 670               |
| G | 388               | 419               | 484               |