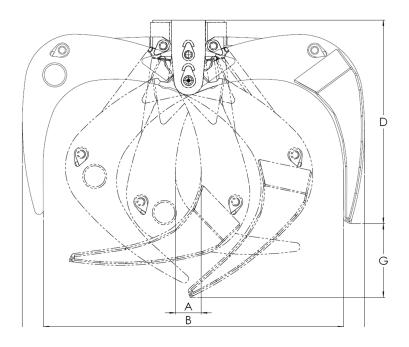

www.intermercato.com

A BEAST.

|   | Log-Bite<br>500HD | Log-Bite<br>650HD | Log-Bite<br>750HD |
|---|-------------------|-------------------|-------------------|
| A | 191               | 161               | 175               |
| В | 1630              | 1864              | 2004              |
| C | 1854              | 2124              | 2292              |
| D | 1066              | 1258              | 1311              |
| E | 416               | 426               | 426               |
| F | 622               | 670               | 670               |
| G | 388               | 456               | 484               |