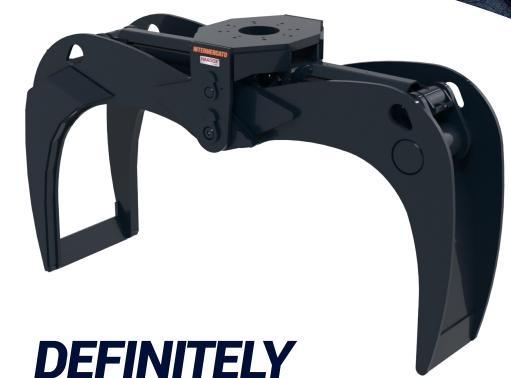

# Log grapples Log-Bite HD

### The allround working tool!

Very robust grapple for pulp wood as well as single logs.
Optimal roll-in roll-out properties to guarantee
full load in every grab.

HARDOX®
IN MY BODY

#### **KEY FEATURES**

- Made entirely of Hardox®
- Induction hardened shafts and special heavy duty alubronze bushings
- 90 mm cylinder bore and 63 mm protected piston rod for high gripping force and fast opening
- Equipped with high torque market leading Indexator rotators