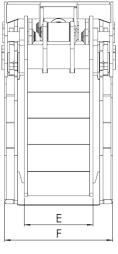

www.intermercato.com

A BEAST.

|   | Log-Bite<br>500HD | Log-Bite<br>650HD | Log-Bite<br>750HD |
|---|-------------------|-------------------|-------------------|
| A | 191               | 161               | 175               |
| В | 1630              | 1864              | 2004              |
| C | 1854              | 2124              | 2292              |
| D | 1066              | 1258              | 1311              |
| E | 416               | 426               | 426               |
| F | 622               | 670               | 670               |
| G | 388               | 456               | 484               |