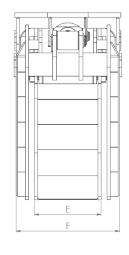

## www.intermercato.com

|   | Log-Bite<br>500HD | Log-Bite<br>650HD | Log-Bite<br>750HD |
|---|-------------------|-------------------|-------------------|
| A | 191               | 161               | 175               |
| В | 1630              | 1800              | 2004              |
| C | 1854              | 2061              | 2292              |
| D | 1066              | 1197              | 1311              |
| Е | 416               | 426               | 426               |
| F | 622               | 622               | 670               |
| G | 388               | 419               | 484               |