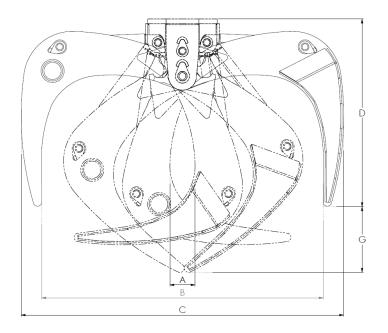

## www.intermercato.com

|   | Log-Bite<br>500HD | Log-Bite<br>650HD | Log-Bite<br>750HD |
|---|-------------------|-------------------|-------------------|
| A | 191               | 161               | 175               |
| В | 1630              | 1800              | 2004              |
| C | 1854              | 2061              | 2292              |
| D | 1066              | 1197              | 1311              |
| Е | 416               | 426               | 426               |
| F | 622               | 622               | 670               |
| G | 388               | 419               | 484               |