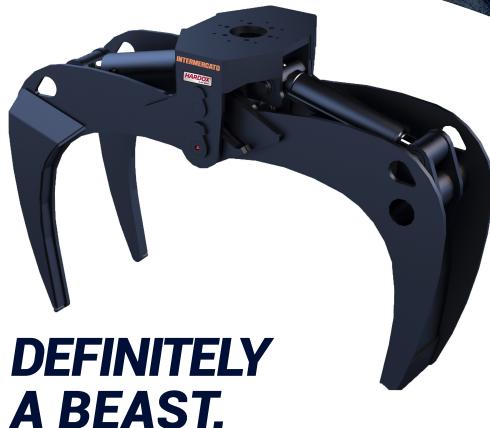

# Log grapples Log-Bite HD

# The allround working tool!

Very robust grapple for pulp wood as well as single logs. Optimal roll-in properties to guarantee full load in every grab.

# **KEY FEATURES**

- Completely made of Hardox®
- Induction hardened shafts and special heavy duty alubronze bushings
- 100 mm cylinder bore and 63 mm piston rod for high gripping force and fast opening
- Equipped with high torque market leading Indexator rotators