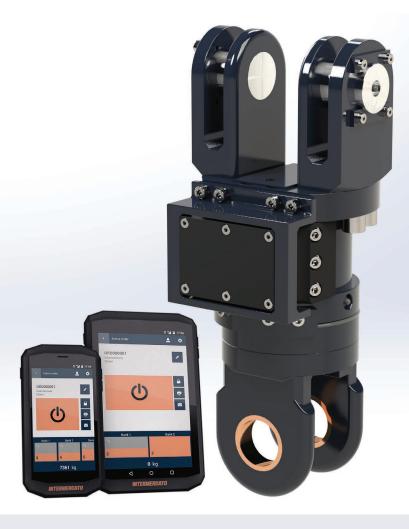

## INTELWEIGH 70 BS

The legal for trade certified crane scale from Intermercato

Intelligent weighing Advanced algorithm calculates the weight

## **KEY FEATURES 70 BS**

- Measuring range: 7 000 kg.
- Legal for trade certified 0402-MID-495201.
- Temperature compensated.
- Can easily be adapted to fit any crane and rotator.
- Easy installation. Delivered pre-calibrated "plug-and-play".
- High resolution load cell. Several strain gagues for optimal accuracy.

- Integrated motion control.
- Wireless.
- Extra high capacity battery up to 1200 crane hours.
- Long range radio 50 m secure transmission.
- User interface: Flexible Android app comes pre-installed in a rugged IP 67 Android smartphone or tablet. A more simple app to control overload is also available.