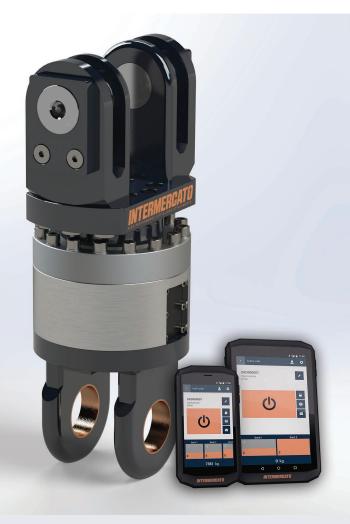

### **KEY FEATURES Compact FR 5**

- · Measuring range: 11000 lb.
- Low built design.
- · Patented.
- · No moving parts for a long lifetime and minimal maintenance.
- · Unmatched accuracy.
- Easily adaptable to any crane or rotator.
- Easy installation. Delivered pre-calibrated "plug-and-play".

- High resolution load cell. Several strain gagues for very high accuracy.
- · Integrated motion control.
- Wireless.
- High capacity battery up to 1200 crane hours. Built-in battery and electronics.
- Long range radio 165 ft safe transmission.
- User interface: Flexible Android app comes pre-installed in a rugged IP 67 Android smartphone or tablet. A more simple app only for overload control is also available.