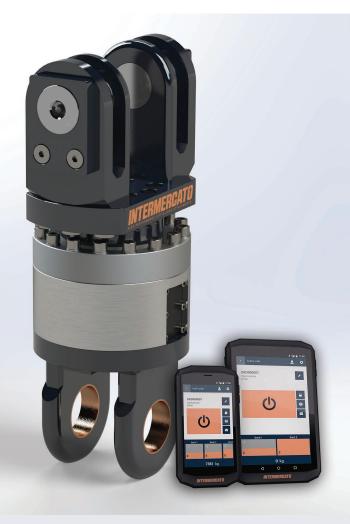

### **KEY FEATURES Compact FR 5**

- · Measuring range: 5000 kg.
- · Low built design.
- · Patented.
- · No moving parts for a long lifetime and minimal maintenance.
- · Unmatched accuracy.
- Easily adaptable to any crane or rotator.
- Easy installation. Delivered pre-calibrated "plug-and-play".

- High resolution load cell. Several strain gagues for very high accuracy.
- · Integrated motion control.
- Wireless.
- High capacity battery up to 1200 crane hours. Built-in battery and electronics.
- Long range radio 50 m safe transmission.
- User interface: Flexible Android app comes pre-installed in a rugged IP 67 Android smartphone or tablet. A more simple app only for overload control is also available.