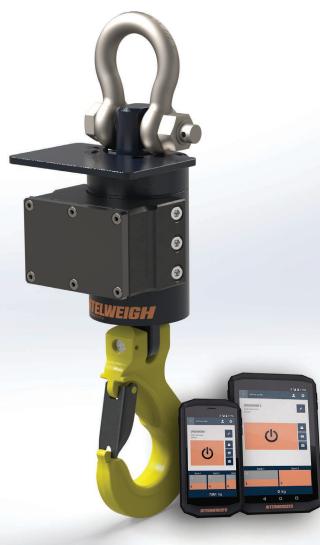

# **INTELWEIGH** | XW 50 SHV

## INTELWEIGH

The legal for trade certified crane scale from Intermercato

### Hook scale

Popular for recycling such as container discharge and big-bag

#### **KEY FEATURES 50 SHV**

- Measuring range: 11 000 lb.
- Legal for trade certified 0402-MID-495201. (Intelweigh is the only line of scales legal for trade for hanging loads in motion and RTT&E certified).
- Temperature compensated.
- Easy installation. Delivered pre-calibrated "plug-and-play".
- High resolution load cell. Several strain gagues for optimal accuracy.

- Hook and Schackle from Gunnebo.
- Integrated motion control.
- Wireless.
- Extra high capacity battery up to 1200 crane hours.
- Long range radio 165 ft secure transmission.
- User interface: Flexible Android app comes preinstalled in a rugged IP 67 Android smartphone or tablet. A more simple app to control overload is also available.