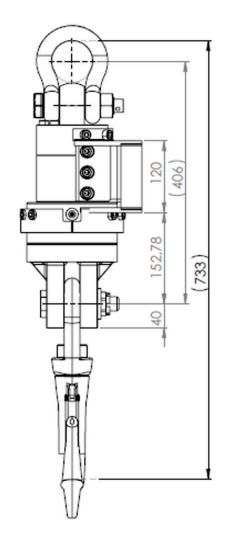

## **KEY FEATURES 100 SHV**

• Measuring range: 100-10 000 kg.

TELWEIGH

- Legal for trade certified 0402-MID-495201. (Intelweigh is the only line of scales legal for trade for hanging loads in motion and RTT&E certified).
- Temperature compensated.
- Easy installation. Delivered pre-calibrated "plug-and-play".
- High resolution load cell. Several strain gagues for optimal accuracy. Accuracy in dynamic weighing: +/- 20 kg

- Hook from E.L.D. and Schackle from Gunnebo.
- Integrated motion control.
- Wireless.
- Extra high capacity battery up to 1200 crane hours.
- Long range radio 50 m secure transmission.
- User interface: Flexible Android app comes preinstalled in a rugged IP 67 Android smartphone or tablet. A more simple app to control overload is also available.