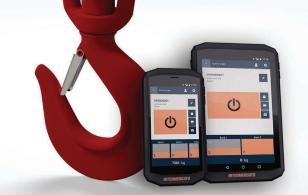

## **INTELWEIGH**

The legal for trade certified crane scale from Intermercato

**Intelligent weighing** Advanced algorithm calculates the weight

- Hook from E.L.D. and Schackle from Gunnebo.
- Integrated motion control.
- Wireless.
- Extra high capacity battery up to 1200 crane hours.
- Long range radio 50 m secure transmission.
- User interface: Flexible Android app comes preinstalled in a rugged IP 67 Android smartphone or tablet. A more simple app to control overload is also available.