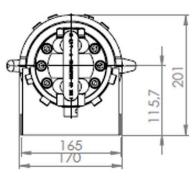

## **KEY FEATURES 100 SHV**

• Measuring range: 100-10 000 kg.

TELWEIGH

- Legal for trade certified 0402-MID-495201. (Intelweigh is the only line of scales legal for trade for hanging loads in motion and RTT&E certified).
- Temperature compensated.
- Easy installation. Delivered pre-calibrated "plug-and-play".
- High resolution load cell. Several strain gagues for optimal accuracy. Accuracy in dynamic weighing: +/- 20 kg

- Hook from E.L.D. and Schackle from Gunnebo.
- Integrated motion control.
- Wireless.
- Extra high capacity battery up to 1200 crane hours.
- Long range radio 50 m secure transmission.
- User interface: Flexible Android app comes preinstalled in a rugged IP 67 Android smartphone or tablet. A more simple app to control overload is also available.