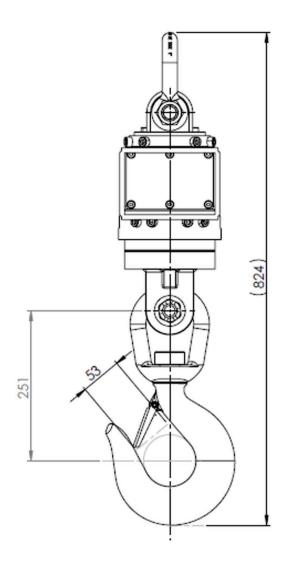

## **KEY FEATURES 100 SHV**

• Measuring range: 100-10 000 kg.

TELWEIGH

- Legal for trade certified 0402-MID-495201. (Intelweigh is the only line of scales legal for trade for hanging loads in motion and RTT&E certified).
- Temperature compensated.
- Easy installation. Delivered pre-calibrated "plug-and-play".
- High resolution load cell. Several strain gagues for optimal accuracy. Accuracy in dynamic weighing: +/- 20 kg

- Hook from E.L.D. and Schackle from Gunnebo.
- Integrated motion control.
- Wireless.
- Extra high capacity battery up to 1200 crane hours.
- Long range radio 50 m secure transmission.
- User interface: Flexible Android app comes preinstalled in a rugged IP 67 Android smartphone or tablet. A more simple app to control overload is also available.