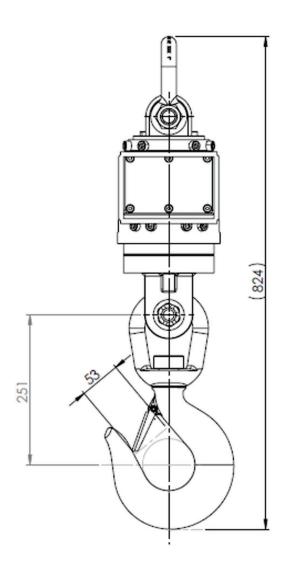

### **KEY FEATURES 100 SHV**

- Measuring range: 220 -22 000 lb.
- Legal for trade certified 0402-MID-495201. (Intelweigh is the only line of scales legal for trade for hanging loads in motion and RTT&E certified).
- Temperature compensated.
- Easy installation. Delivered pre-calibrated "plug-and-play".
- High resolution load cell. Several strain gagues for optimal accuracy. Accuracy in dynamic weighing: +/- 44 lb

- · Hook from E.L.D. and Schackle from Gunnebo.
- Integrated motion control.
- Wireless
- Extra high capacity battery up to 1200 crane hours.
- Long range radio 165 ft secure transmission.
- User interface: Flexible Android app comes preinstalled in a rugged IP 67 Android smartphone or tablet. A more simple app to control overload is also available.