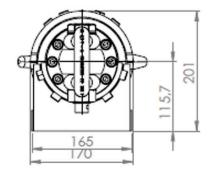

### **KEY FEATURES 100 SHV**

- Measuring range: 220 -22 000 lb.
- Legal for trade certified 0402-MID-495201. (Intelweigh is the only line of scales legal for trade for hanging loads in motion and RTT&E certified).
- Temperature compensated.
- Easy installation. Delivered pre-calibrated "plug-and-play".
- High resolution load cell. Several strain gagues for optimal accuracy. Accuracy in dynamic weighing: +/- 44 lb

- · Hook from E.L.D. and Schackle from Gunnebo.
- Integrated motion control.
- Wireless
- Extra high capacity battery up to 1200 crane hours.
- Long range radio 165 ft secure transmission.
- User interface: Flexible Android app comes preinstalled in a rugged IP 67 Android smartphone or tablet. A more simple app to control overload is also available.