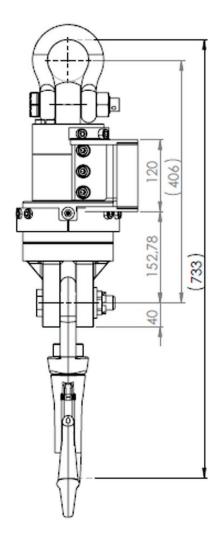

### **KEY FEATURES 100 SHV**

- Measuring range: 220 -22 000 lb.
- Legal for trade certified 0402-MID-495201. (Intelweigh is the only line of scales legal for trade for hanging loads in motion and RTT&E certified).
- Temperature compensated.
- Easy installation. Delivered pre-calibrated "plug-and-play".
- High resolution load cell. Several strain gagues for optimal accuracy. Accuracy in dynamic weighing: +/- 44 lb

- · Hook from E.L.D. and Schackle from Gunnebo.
- Integrated motion control.
- Wireless
- Extra high capacity battery up to 1200 crane hours.
- Long range radio 165 ft secure transmission.
- User interface: Flexible Android app comes preinstalled in a rugged IP 67 Android smartphone or tablet. A more simple app to control overload is also available.