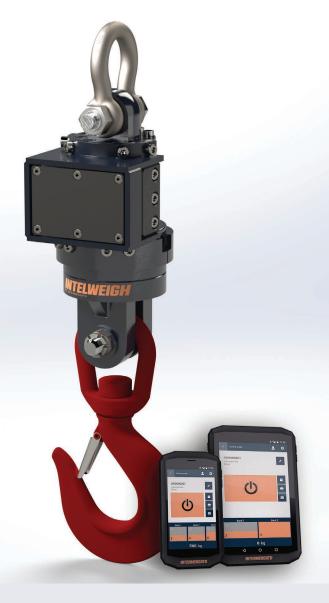

### INTELWEIGH

The legal for trade certified crane scale from Intermercato

### **KEY FEATURES 100 SHV**

- Measuring range: 220 -22 000 lb.
- Legal for trade certified 0402-MID-495201. (Intelweigh is the only line of scales legal for trade for hanging loads in motion and RTT&E certified).
- Temperature compensated.
- Easy installation. Delivered pre-calibrated "plug-and-play".
- High resolution load cell. Several strain gagues for optimal accuracy. Accuracy in dynamic weighing: +/- 44 lb

- · Hook from E.L.D. and Schackle from Gunnebo.
- Integrated motion control.
- Wireless
- Extra high capacity battery up to 1200 crane hours.
- Long range radio 165 ft secure transmission.
- User interface: Flexible Android app comes preinstalled in a rugged IP 67 Android smartphone or tablet. A more simple app to control overload is also available.