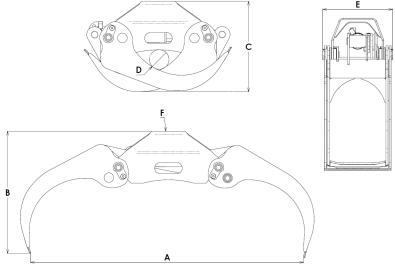

**TG Ultra** does not compromise – straight throughout top quality materials. Geometry and strength carefully elaborated with dynamic computer simulation.

|   | TG 40<br>Ultra | TG 47<br>Ultra |
|---|----------------|----------------|
| A | 1920           | 2027           |
| В | 835            | 905            |
| С | 630            | 670            |
| D | 125            | 145            |
| E | 519            | 519            |
| F | 173/6-<br>17   | 173/6-<br>17   |