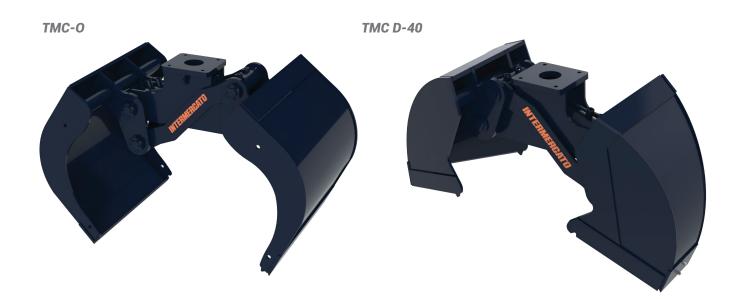

# ® Clamshell buckets TMC & TMC-O

## The small clamshell bucket for big jobs!

Intermercato TMC clamshell bucket for lifting and loading loose material is, despite its low weight, very robust. TMC is low built to fit even the smallest

cranes.TMC-O is an open version and TMC-D is for digging ditches.

### **KEY FEATURES**

- Welded cutting edges made of Hardox®
- Can be equipped with teeth
- Double guide bars
- The open version can be equipped with side plates
- TMC is available as ditching grab
- Cylinder with double piston rod seals for high pressure