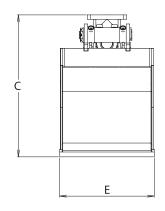

www.intermercato.com

|   | TMC<br>40 | TMC<br>50 | TMC<br>60 | TMC<br>80 | TMC-0<br>40 | TMC-0<br>50 | TMC-0<br>60 | TMC-0<br>80 |
|---|-----------|-----------|-----------|-----------|-------------|-------------|-------------|-------------|
| A | 1270      | 1270      | 1270      | 1270      | 1270        | 1270        | 1270        | 1270        |
| В | 544       | 544       | 544       | 544       | 544         | 544         | 544         | 544         |
| C | 650       | 650       | 650       | 650       | 650         | 650         | 650         | 650         |
| Ε | 435       | 535       | 635       | 835       | 435         | 535         | 635         | 835         |