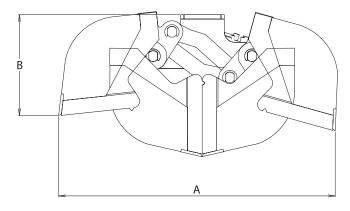

www.intermercato.com

|   | TMC<br>40 | TMC<br>50 | TMC<br>60 | TMC<br>80 | TMC-0<br>40 | TMC-0<br>50 | TMC-0<br>60 | TMC-0<br>80 |
|---|-----------|-----------|-----------|-----------|-------------|-------------|-------------|-------------|
| A | 1270      | 1270      | 1270      | 1270      | 1270        | 1270        | 1270        | 1270        |
| В | 544       | 544       | 544       | 544       | 544         | 544         | 544         | 544         |
| C | 650       | 650       | 650       | 650       | 650         | 650         | 650         | 650         |
| Ε | 435       | 535       | 635       | 835       | 435         | 535         | 635         | 835         |