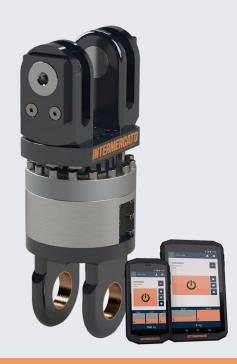

### Accessorize your grab

### Rotator and other accessories

Accessorize your TCB with rotator, link and teeth. We can also deliver all our grabs and clamshell buckets complete with hose kit!