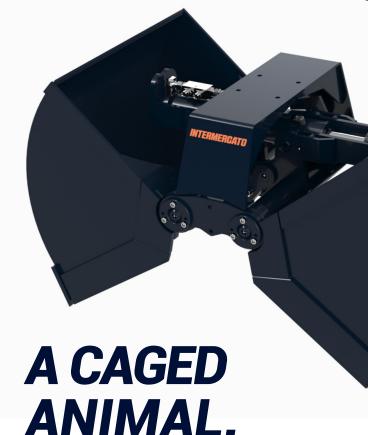

## FITA® Clamshell buckets

**TCB** 

Clamshell bucket for digging, loading and unloading Very strong clamshell bucket for tough jobs using a cargo crane.

It's so robust that it can also be used for digging.

### **KEY FEATURES**

- Welded cutting edges made of Hardox®
- Torsionally rigid
- Welded lifting hooks
- Check valve as standard
- Double guide bars
- Powerful cylinder with double piston rod seals for high pressure