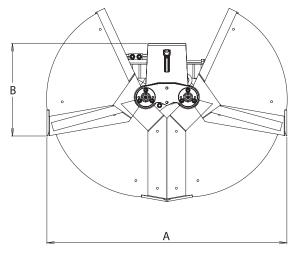

www.intermercato.com

|   | TCB<br>420L | TCB<br>500L | TCB<br>650L | TCB<br>800L | TCB<br>500 | TCB<br>650 | TCB<br>800 | TCB<br>1000 |
|---|-------------|-------------|-------------|-------------|------------|------------|------------|-------------|
| A | 1340        | 1340        | 1340        | 1340        | 1340       | 1340       | 1340       | 1340        |
| В | 957         | 957         | 957         | 957         | 957        | 957        | 957        | 957         |
| C | 1398        | 1398        | 1398        | 1398        | 1398       | 1398       | 1398       | 1398        |
| Ε | 420         | 500         | 650         | 800         | 500        | 650        | 800        | 1000        |