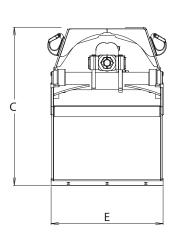

www.intermercato.com

|   | TCB<br>420L | TCB<br>500L | TCB<br>650L | TCB<br>800L | TCB<br>500 | TCB<br>650 | TCB<br>800 | TCB<br>1000 |
|---|-------------|-------------|-------------|-------------|------------|------------|------------|-------------|
| A | 1340        | 1340        | 1340        | 1340        | 1340       | 1340       | 1340       | 1340        |
| В | 957         | 957         | 957         | 957         | 957        | 957        | 957        | 957         |
| C | 1398        | 1398        | 1398        | 1398        | 1398       | 1398       | 1398       | 1398        |
| Ε | 420         | 500         | 650         | 800         | 500        | 650        | 800        | 1000        |