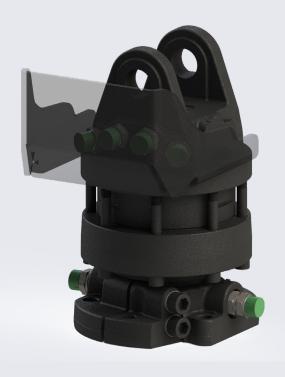

### Rotator and other accessories

Accessorize your TCB with rotator, link and teeth. We can also deliver all our grabs and clamshell buckets complete with hose kit!