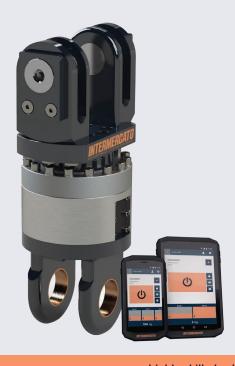

### Rotator and other accessories

Accessorize your TCB with rotator, link and teeth. We can also deliver all our grabs and clamshell buckets complete with hose kit!