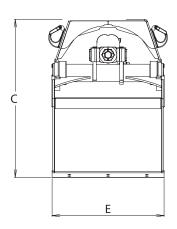

www.intermercato.com

|   | TCB<br>420L | TCB<br>500L | TCB<br>650L | TCB<br>800L | TCB<br>500 | TCB<br>650 | TCB<br>800 | TCB<br>1000 |
|---|-------------|-------------|-------------|-------------|------------|------------|------------|-------------|
| A | 1340        | 1340        | 1340        | 1340        | 1340       | 1340       | 1340       | 1340        |
| В | 957         | 957         | 957         | 957         | 957        | 957        | 957        | 957         |
| C | 1398        | 1398        | 1398        | 1398        | 1398       | 1398       | 1398       | 1398        |
| Ε | 420         | 500         | 650         | 800         | 500        | 650        | 800        | 1000        |