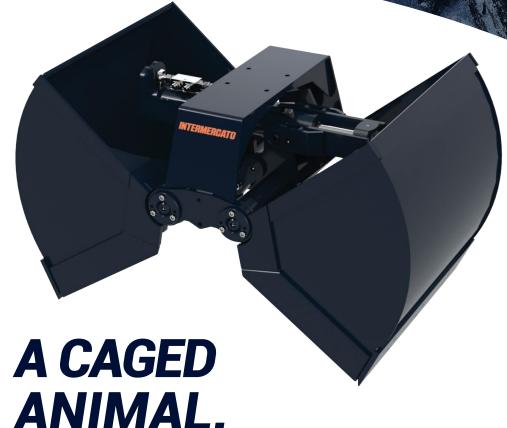

# ATA® Clamshell buckets **TCB**

Clamshell bucket for digging, loading and unloading Very strong clamshell bucket for tough jobs using a cargo crane.

It's so robust that it can also be used for digging.

Available in many sizes, also in a low-weight range for lighter applications.

#### **KEY FEATURES**

- Welded cutting edges made of Hardox®
- · Torsionally rigid
- Welded lifting hooks
- Check valve as standard
- Double guide bars
- Powerful cylinder with double piston rod seals for high pressure