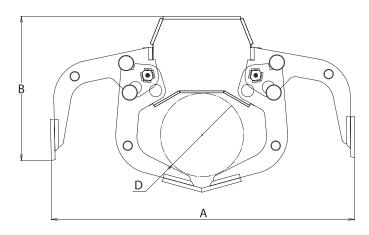

#### www.intermercato.com

|   | TG<br>15 DG | TG<br>18 DG | TG<br>20 DG | TG<br>20 DGW | TG<br>25 DGL | TG<br>25 DG | TG<br>30 DG |
|---|-------------|-------------|-------------|--------------|--------------|-------------|-------------|
| A | 1154        | 1430        | 1556        | 1556         | 1936         | 1936        | 2347        |
| В | 535         | 632         | 737         | 737          | 893          | 893         | 1057        |
| С | 661         | 745         | 897         | 897          | 1095         | 1095        | 1297        |
| D | 315         | 370         | 430         | 430          | 530          | 530         | 650         |
| Ε | 390         | 532         | 532         | 700          | 800          | 800         | 1000        |