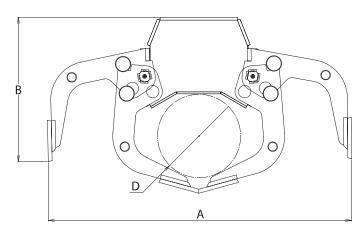

#### www.intermercato.com

|   | TG<br>15 DG | TG<br>18 DG | TG<br>20 DG | TG<br>20 DGW | TG<br>25 DGL | TG<br>25 DG | TG<br>30 DG |
|---|-------------|-------------|-------------|--------------|--------------|-------------|-------------|
| A | 1154        | 1430        | 1556        | 1556         | 1936         | 1936        | 2347        |
| В | 535         | 632         | 737         | 737          | 893          | 893         | 1057        |
| C | 661         | 745         | 897         | 897          | 1095         | 1095        | 1297        |
| D | 315         | 370         | 430         | 430          | 530          | 530         | 650         |
| Ε | 390         | 532         | 532         | 700          | 800          | 800         | 1000        |