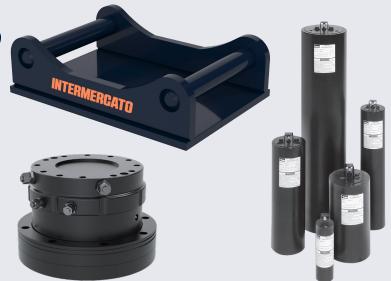

### Accessorize your grab

#### **Excavator attachment and rotator**

Accessorize your grab with an excavator attachment! We have suitable attachments for all types of excavators. We can also deliver all our grabs and clamshell buckets complete with hose kit!

#### Accumulator and check valve

Can also be equipped with accumulator from Parker.