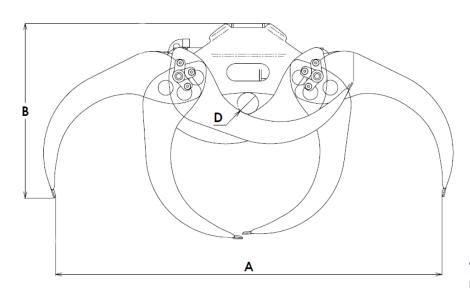

#### www.intermercato.com

|   | TG 28<br>Ultra | TG 35<br>Ultra | TG 40<br>Ultra | TG 47<br>Ultra |
|---|----------------|----------------|----------------|----------------|
| A | 1550           | 1830           | 1920           | 2027           |
| B | 795            | 827            | 835            | 905            |
| С | 553            | 570            | 630            | 670            |
| D | 110            | 100            | 125            | 145            |
| E | 436            | 414            | 519            | 519            |