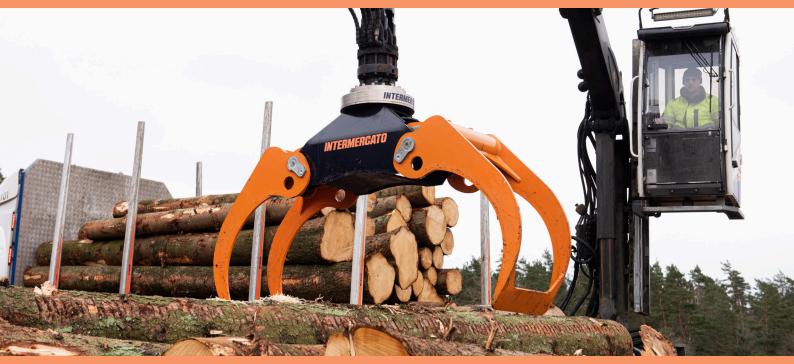

## Log grapple TG Ultra

#### Log grapple for timber cranes in its own league.

By using the latest material in SSABs developement of high tensile wear resistant steel, **Strenx 900** we have managed to combine low weight with unmatchable strength.