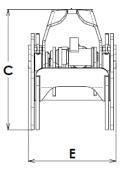

#### www.intermercato.com

|   | TG 28<br>Ultra | TG 35<br>Ultra | TG 40<br>Ultra | TG 47<br>Ultra |
|---|----------------|----------------|----------------|----------------|
| A | 1550           | 1830           | 1920           | 2027           |
| B | 795            | 827            | 835            | 905            |
| С | 553            | 570            | 630            | 670            |
| D | 110            | 100            | 125            | 145            |
| E | 436            | 414            | 519            | 519            |