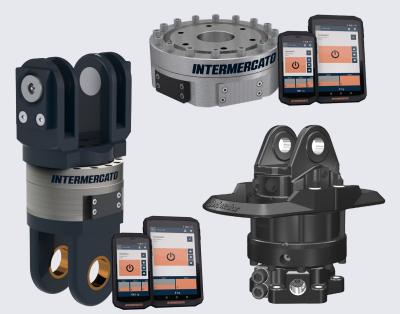

#### Crane scale

Intermercato is world leading in weighing of hanging load. Our crane scales are based on intelligent technology - an advanced algorithm calculates the weight. The system is legal for trade and certified according to MID for hanging load in motion. Your success starts with Intermercato Intelligent Weighing Systems

#### Rotator and other accessories

Accessorize your grab with rotator and link. We can also deliver all our grabs and clamshell buckets complete with hose kit!