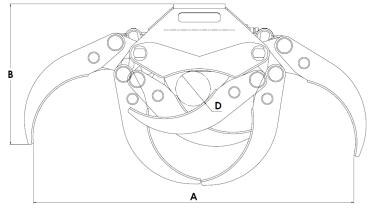

### www.intermercato.com

| TG 16 PG | TG 25 PG | TG 42 PG |
|----------|----------|----------|
|          |          |          |

| A | 870 | 1255 | 1986 |
|---|-----|------|------|
| В | 402 | 705  | 869  |
| С | 410 | 780  | 908  |
| D | 105 | 170  | 220  |
| E | 635 | 885  | 1065 |