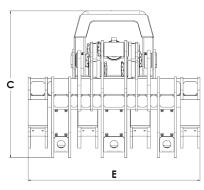

### www.intermercato.com

| TG 16 PG | TG 25 PG | TG 42 PG |
|----------|----------|----------|
|          |          |          |

| A | 870 | 1255 | 1986 |
|---|-----|------|------|
| В | 402 | 705  | 869  |
| С | 410 | 780  | 908  |
| D | 105 | 170  | 220  |
| E | 635 | 885  | 1065 |