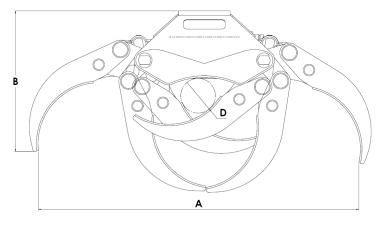

# Pole grabs TG PG

worm drive of tilt rotator.

For safe handling of poles and pipes Intermercato's pole grab is extra wide and the inside of the claws have an interchangeable bolt-on surface layer made of PU for extra gentle handling. Perfectly suitable under

#### **KEY FEATURES**

- Made of Hardox®
- Homogeneous guide bars made of Hardox®
- Claws with bolt-on surface layer made of PU
- Suitable for mounting on crane or rigid mounting on excavator
- Cylinder with double piston rod seals for high pressure

#### www.intermercato.com

| TG 16 PG | TG 25 PG | TG 42 PG |
|----------|----------|----------|

| Α | 870 | 1255 | 1986 |
|---|-----|------|------|
| В | 402 | 705  | 869  |
| С | 410 | 780  | 908  |
| D | 105 | 120  | 220  |
| Ε | 635 | 885  | 1065 |