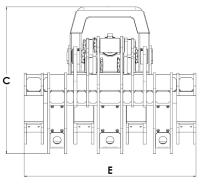

#### www.intermercato.com

| TG 16 PG | TG 25 PG | TG 42 PG |
|----------|----------|----------|

| Α | 870 | 1255 | 1986 |
|---|-----|------|------|
| В | 402 | 705  | 869  |
| С | 410 | 780  | 908  |
| D | 105 | 120  | 220  |
| Ε | 635 | 885  | 1065 |

Recommended machine weight and crane size