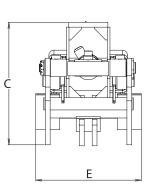

#### www.intermercato.com

|   | TG 16<br>ST | TG 22<br>ST | TG 25<br>SR3 | TG 25<br>SR4-W | TG 28<br>SR3 |
|---|-------------|-------------|--------------|----------------|--------------|
| A | 785         | 1035        | 1493         | 1450           | 1500         |
| В | 620         | 780         | 637          | 637            | 730          |
| C | 382         | 518         | 516          | 516            | 582          |
| D | 65          | 85          | 45           | 45             | 100          |
| E | 330         | 350         | 423          | 423            | 508          |

# **DEFINITELY A BEAST.**

| MODEL SPECS | Kg  |      | Bar | I/min | KN   | ton |    |    | ton  | ton  | 0000 |
|-------------|-----|------|-----|-------|------|-----|----|----|------|------|------|
| TG 16 ST    | 65  | 0,16 | 200 | 40    | 9    | 1   | 3  | 2  | 1-3  | 1-2  | -    |
| TG 22 ST    | 125 | 0,22 | 200 | 50    | 13,5 | 1,5 | 4  | 3  | 2-6  | 1-3  | -    |
| TG 25 SR3   | 210 | 0,20 | 250 | 50    | 28   | 3   | 10 | 7  | 6-10 | 3-7  | -    |
| TG 25 SR4-W | 200 | 0,20 | 250 | 50    | 12,6 | 3   | 10 | 7  | 6-10 | 3-7  | -    |
| TG 28 SR3   | 300 | 0,30 | 250 | 60    | 16,6 | 5   | 15 | 12 | 6-16 | 6-12 | -    |

Recommended machine weight and crane size