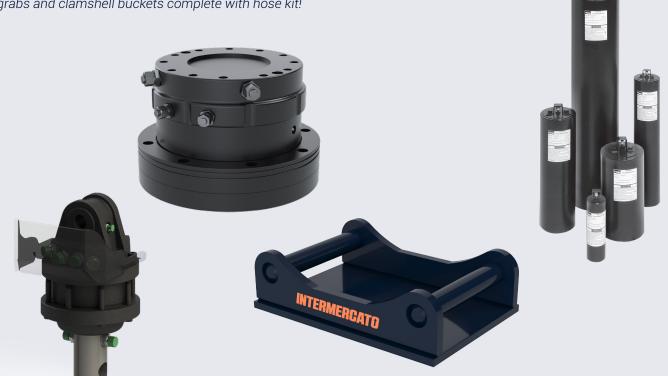

#### Excavator attachment and rotator

Accessorize your grab with an excavator attachment! We have suitable attachments for all types of excavators. We can also deliver all our grabs and clamshell buckets complete with hose kit!

#### Accumulator and check valve

Can also be equipped with accumulator from Parker and check valve.

Intermercato is not only grapples - Explore our complete range of products on www.intermercato.com, or contact our proficient sales team.