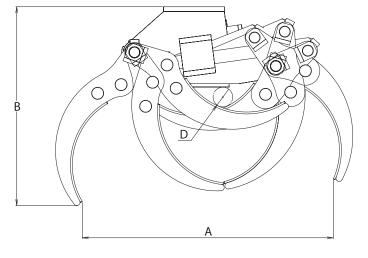

## Stone grabs TG ST & SR

#### One of our oldest products - a faithful servant!

Grapple for all sorts of paving work. 3 claws makes handling of natural stone a piece of cake!

#### **KEY FEATURES**

- Made of Hardox®
- Suitable for mounting on crane or rigid mounting on excavator
- 3 claws perfect for handling of natural stone
- Cylinder with double piston rod seals for high pressure

#### www.intermercato.com

|   | TG 16<br>ST | TG 22<br>ST | TG 25<br>SR3 | TG 25<br>SR4-W | TG 28<br>SR3 |
|---|-------------|-------------|--------------|----------------|--------------|
| A | 785         | 1035        | 1493         | 1450           | 1500         |
| В | 620         | 780         | 637          | 637            | 730          |
| C | 382         | 518         | 516          | 516            | 582          |
| D | 65          | 85          | 45           | 45             | 100          |
| E | 330         | 350         | 423          | 423            | 508          |