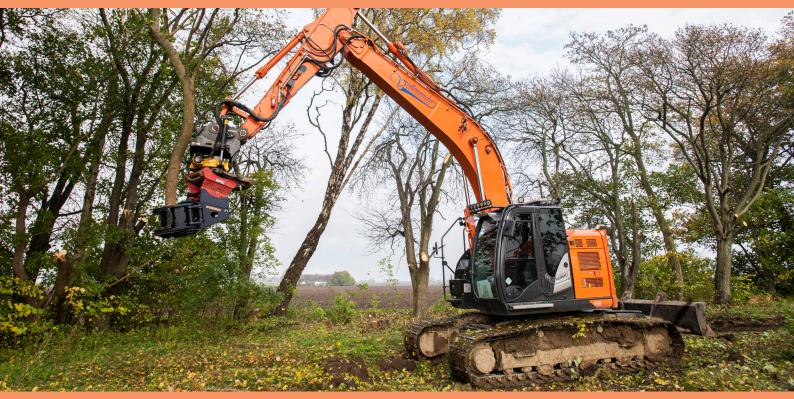

# Rotator and excavator attachment

Accessorize your tree shear with a rigid mount rotator, worm drive or excavator attachment.
We can also deliver all our grabs and clamshell buckets complete with hose kit!

High performance lift and load attachments for Forestry, Transport, Construction and Recycling.