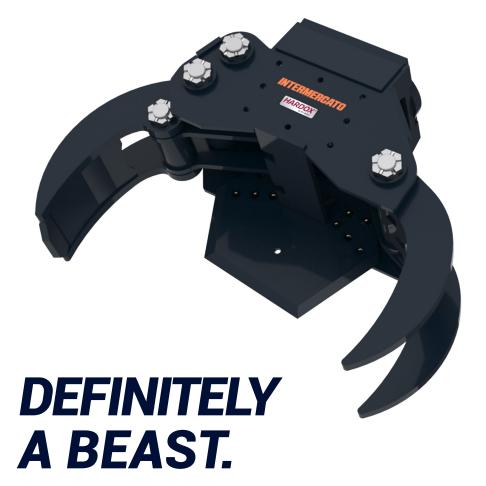

# Tree shears T-Cut for rotator

# One of our most popular and well established attachments

The Intermercato T-Cut R tree shear is suitable for tough jobs through its oversized construction.

The cutting angle of the knife has been carefully tested to perfection.

### **KEY FEATURES**

- Completely made of Hardox®
- For rigid mounted rotators usually worm drive
- · 4-claw, cuts from both angles
- Cylinder with double piston rod seals for high pressures
- Double guide bars
- BWG-bushings with special alloy for extra durability