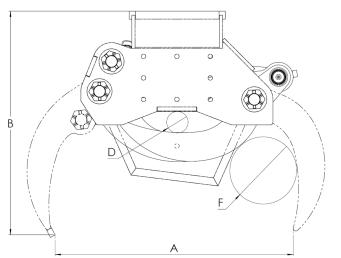

www.intermercato.com

|   | T-Cut<br>18 R | T-Cut<br>25 R | T-Cut<br>30 R |
|---|---------------|---------------|---------------|
| 4 | 660           | 892           | 1052          |
| 3 | 652           | 828           | 1001          |
| 3 | 493           | 628           | 763           |
| ) | 40            | 80            | 80            |
| Ξ | 410           | 505           | 557           |
| = | 160           | 250           | 300           |

| MODEL<br>SPECIFICATION | Kg  | Cutting<br>diam.* | Bar | I/min 🕸 | kN | ton | tm Si | tm | ton | ton   | • |
|------------------------|-----|-------------------|-----|---------|----|-----|-------|----|-----|-------|---|
| T-Cut 18 R             | 160 | 180               | 250 | 30      | 43 | -   | -     | -  | -   | 2-5   | - |
| T-Cut 25 R             | 280 | 250               | 250 | 60      | 58 | -   | -     | -  | -   | 6-14  | - |
| T-Cut 30 R             | 465 | 300               | 250 | 70      | 88 | -   | -     | -  | -   | 12-20 | - |