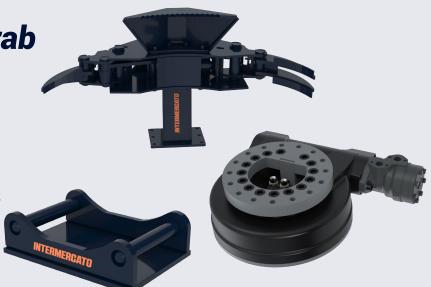

# Rotator and excavator attachment

Accessorize your tree shear with a rigid mount rotator, worm drive or excavator attachment.
We can also deliver all our grabs and clamshell buckets complete with hose kit!