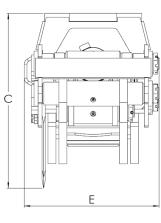

www.intermercato.com

|   | T-Cut<br>18 R | T-Cut<br>25 R | T-Cut<br>30 R |
|---|---------------|---------------|---------------|
| 4 | 660           | 892           | 1052          |
| 3 | 652           | 828           | 1001          |
| 3 | 493           | 628           | 763           |
| ) | 40            | 80            | 80            |
| Ξ | 410           | 505           | 557           |
| = | 160           | 250           | 300           |

| MODEL<br>SPECIFICATION | Kg  | Cutting<br>diam.* | Bar | I/min 🕸 | kN | ton | tm Si | tm | ton | ton   | • |
|------------------------|-----|-------------------|-----|---------|----|-----|-------|----|-----|-------|---|
| T-Cut 18 R             | 160 | 180               | 250 | 30      | 43 | -   | -     | -  | -   | 2-5   | - |
| T-Cut 25 R             | 280 | 250               | 250 | 60      | 58 | -   | -     | -  | -   | 6-14  | - |
| T-Cut 30 R             | 465 | 300               | 250 | 70      | 88 | -   | -     | -  | -   | 12-20 | - |