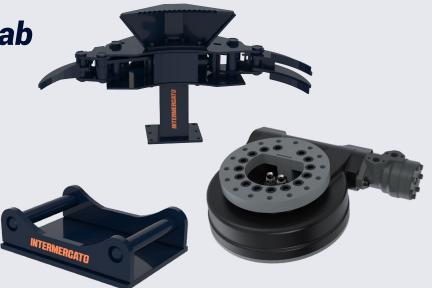

## **TC Collector**

The TC Collector makes your tree shear an even more effecient tool. Bolt-on.

## Rotator and excavator attachment

Accessorize your tree shear with a rigid mount rotator, worm drive or excavator attachment.
We can also deliver all our grabs and clamshell buckets complete with hose kit!