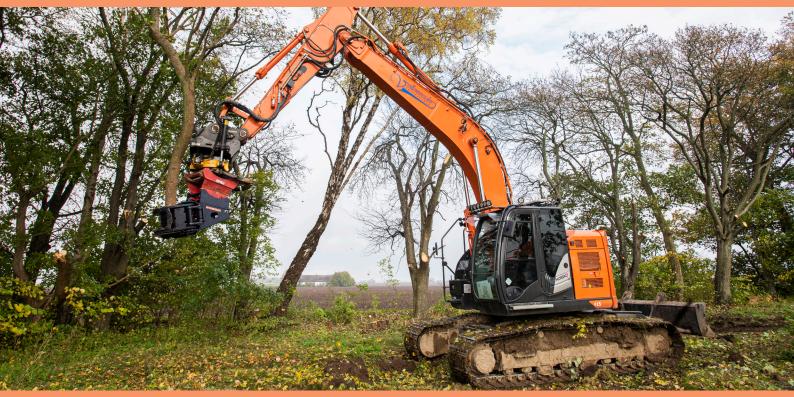

## Tree shears T-Cut for rotator

One of our most popular and well established attachments

The Intermercato T-Cut R tree shear is suitable for tough jobs through its oversized construction.

The cutting angle of the knife has been carefully tested to perfection.

High performance lift and load attachments for Forestry, Transport, Construction and Recycling.