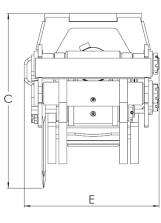

www.intermercato.com

|   | T-Cut<br>18 R | T-Cut<br>25 R | T-Cut<br>30 R |
|---|---------------|---------------|---------------|
| A | 660           | 892           | 1052          |
| В | 652           | 828           | 1001          |
| С | 493           | 628           | 763           |
| D | 40            | 80            | 80            |
| E | 410           | 505           | 557           |
| F | 160           | 250           | 300           |