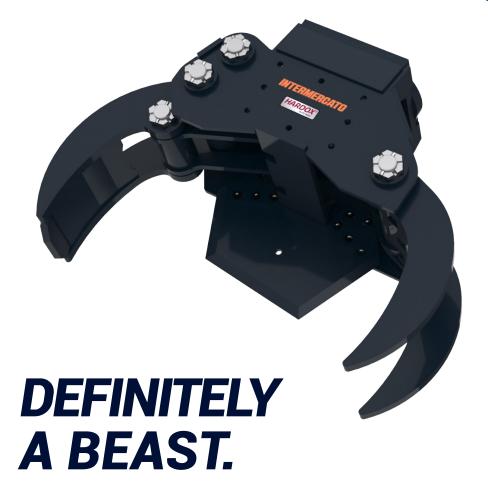

## Tree shears T-Cut for rotator

One of our most popular and well established attachments

The Intermercato T-Cut R tree shear is suitable for tough jobs through its oversized construction.

The cutting angle of the knife has been carefully tested to perfection.

## **KEY FEATURES**

- Completely made of Hardox®
- For rigid mounted rotators usually worm drive
- · 4-claw, cuts from both angles
- Cylinder with double piston rod seals for high pressures
- Double guide bars
- BWG-bushings with special alloy for extra durability