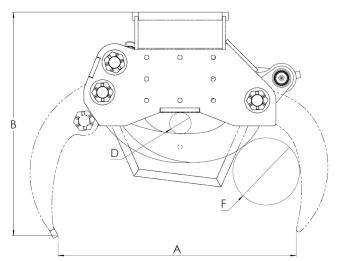

www.intermercato.com

|   | T-Cut<br>18 R | T-Cut<br>25 R | T-Cut<br>30 R |
|---|---------------|---------------|---------------|
| A | 660           | 892           | 1052          |
| В | 652           | 828           | 1001          |
| С | 493           | 628           | 763           |
| D | 40            | 80            | 80            |
| E | 410           | 505           | 557           |
| F | 160           | 250           | 300           |