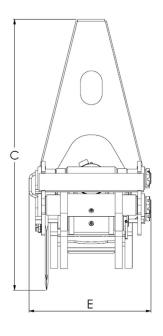

### www.intermercato.com

|   | T-Cut<br>18 | T-Cut<br>25 | T-Cut<br>30 | T-Cut<br>40 |  |
|---|-------------|-------------|-------------|-------------|--|
| A | 660         | 892         | 1052        | 1375        |  |
| В | 1017        | 1303        | 1522        | 1790        |  |
| C | 858         | 1103        | 1285        | 1492        |  |
| D | 40          | 80          | 80          | 100         |  |
| E | 410         | 505         | 557         | 706         |  |
| F | 180         | 250         | 300         | 400         |  |