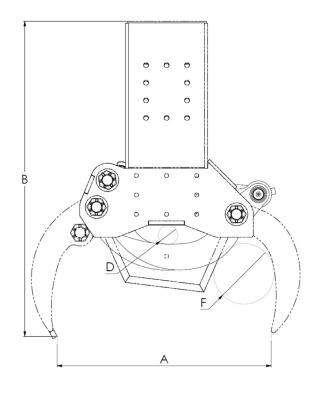

### www.intermercato.com

|   | T-Cut<br>18 | T-Cut<br>25 | T-Cut<br>30 | T-Cut<br>40 |  |
|---|-------------|-------------|-------------|-------------|--|
| A | 660         | 892         | 1052        | 1375        |  |
| В | 1017        | 1303        | 1522        | 1790        |  |
| C | 858         | 1103        | 1285        | 1492        |  |
| D | 40          | 80          | 80          | 100         |  |
| E | 410         | 505         | 557         | 706         |  |
| F | 180         | 250         | 300         | 400         |  |