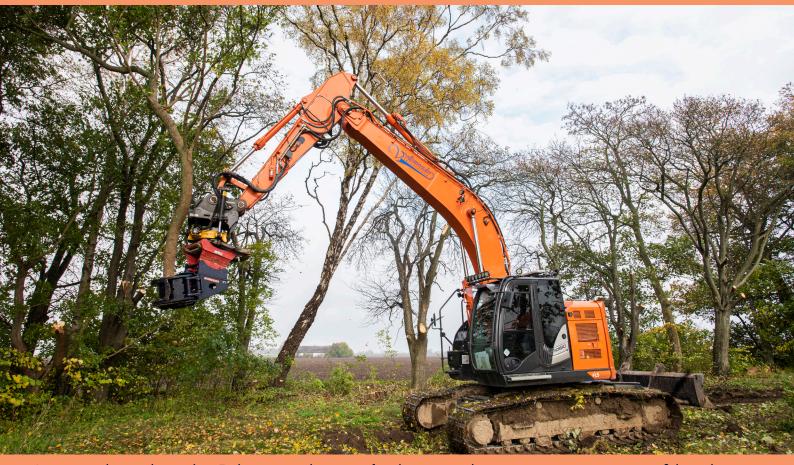

### Excavator attachment

Accessorize your tree shear with an excavator attachment. We have suitable attachments for all types of excavators. We can also deliver all our grabs and clamshell buckets complete with hose kit!