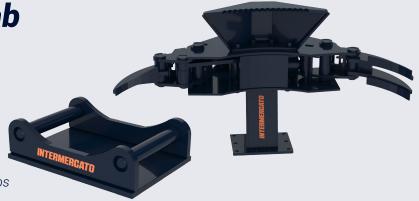

# Accessorize your grab

## **TC Collector**

The TC Collector makes your tree shear an even more effecient tool. Bolt-on.

### Excavator attachment

Accessorize your tree shear with an excavator attachment. We have suitable attachments for all types of excavators. We can also deliver all our grabs and clamshell buckets complete with hose kit!