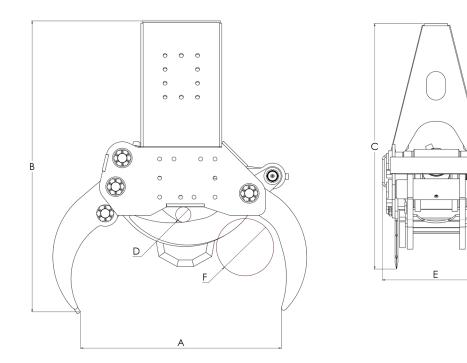

## www.intermercato.com

DEFINITELY

A BEAST.

a:{//a:{H}

HIGH PERFORMANCE

|   | T-Cut<br>18 | T-Cut<br>25 | T-Cut<br>30 | T-Cut<br>40 |
|---|-------------|-------------|-------------|-------------|
| A | 660         | 892         | 1052        | 1375        |
| В | 1017        | 1303        | 1522        | 1790        |
| С | 858         | 1103        | 1285        | 1492        |
| D | 40          | 80          | 80          | 100         |
| Е | 410         | 505         | 557         | 706         |
| F | 180         | 250         | 300         | 400         |