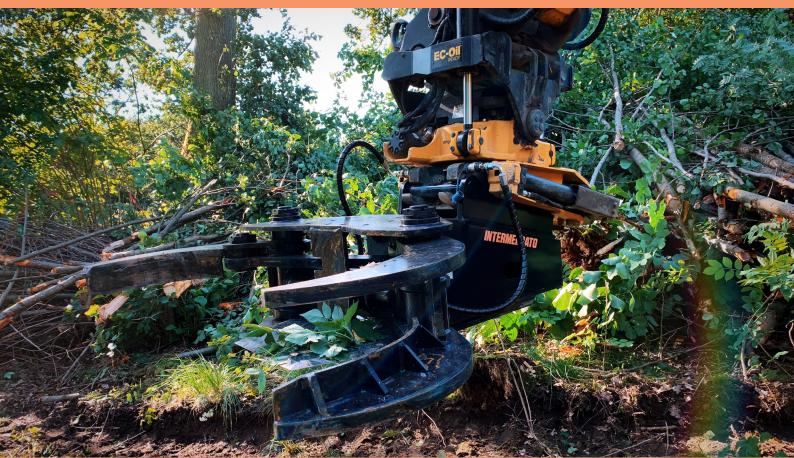

# Tree shears T-Cut for excavator

## One of our most popular and well established attachments

LOAD ATTACHMENTS

The Intermercato T-Cut tree shear is suitable for tough jobs through its oversized construction. The cutting angle of the knife has been carefully tested to perfection.