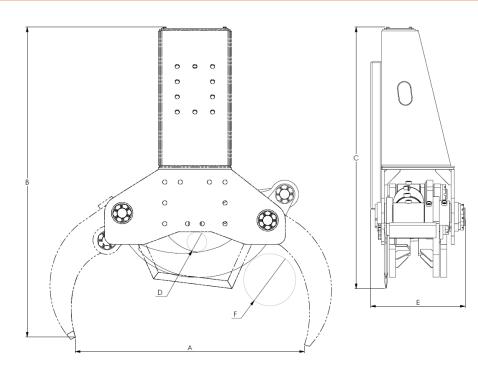

ATTACHMENT

LIFT

PERFORMANCE

DEFINITELY

A BEAST.

HIGH

|   | TC<br>210 E | TC<br>210 E/250 | TC<br>250 E | TC<br>300 E |  |
|---|-------------|-----------------|-------------|-------------|--|
| A | 937         | 937             | 1027        | 1413        |  |
| В | 1344        | 1344            | 1545        | 1956        |  |
| С | 1138        | 1138            | 1264        | 1513        |  |
| D | 75          | 75              | 95          | 85          |  |
| Е | 360         | 360             | 433         | 584         |  |
| F | 210         | 250             | 250         | 300         |  |