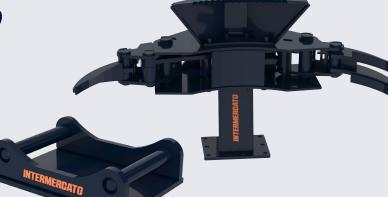

## Accessorize your grab

## **TC Collector**

The TC Collector makes your tree shear an even more effecient tool. Bolt-on.

## **Excavator attachment**

Accessorize your tree shear with an excavator attachment. We have suitable attachments for all types of excavators. We can also deliver all our grabs and clamshell buckets complete with hose kit!