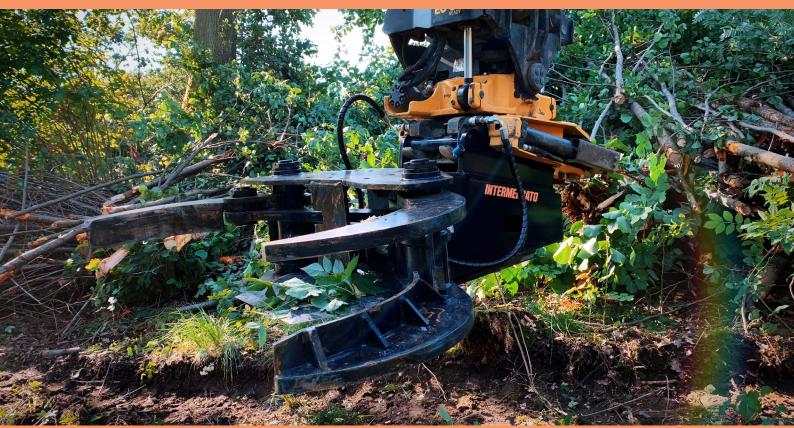

## One of our most popular and well established attachments

®

The Intermercato TC E tree shear is suitable for tough jobs through its oversized construction. The cutting angle of the knife has been carefully tested to perfection.

## **KEY FEATURES**

- Completely made of Hardox®
- For excavator attachments and tilt rotator
- Oversized construction
- Cylinder with double piston rod seals for high pressures

www.intermercato.com

&

LOAD