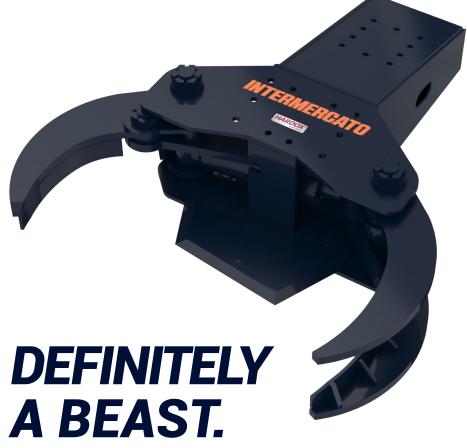

# Tree shears TC for excavator

# One of our most popular and well established attachments

The Intermercato TC E tree shear is suitable for tough jobs through its oversized construction.

The cutting angle of the knife has been carefully tested to perfection.

#### **KEY FEATURES**

- Completely made of Hardox®
- For excavator attachments and tilt rotator
- Oversized construction
- Cylinder with double piston rod seals for high pressures