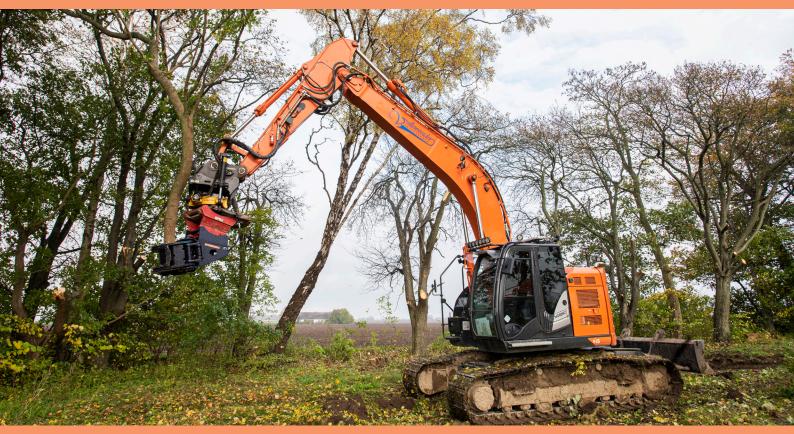

# Tree shears TC for excavator

# One of our most popular and well established attachments

The Intermercato TC E tree shear is suitable for tough jobs through its oversized construction.

The cutting angle of the knife has been carefully tested to perfection.