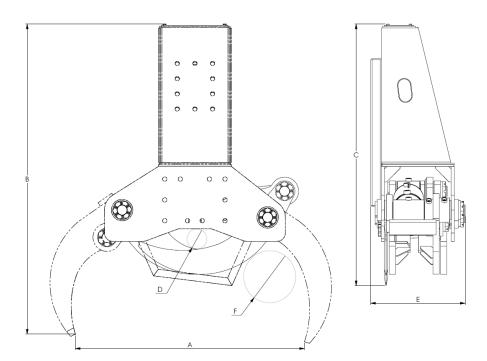

## www.intermercato.com

|   | TC<br>210 E | TC<br>210 E/250 | TC<br>250 E | TC<br>300 E |
|---|-------------|-----------------|-------------|-------------|
| A | 937         | 937             | 1027        | 1413        |
| В | 1344        | 1344            | 1545        | 1956        |
| C | 1138        | 1138            | 1264        | 1513        |
| D | 75          | 75              | 95          | 85          |
| E | 360         | 360             | 433         | 584         |
| F | 210         | 250             | 250         | 300         |