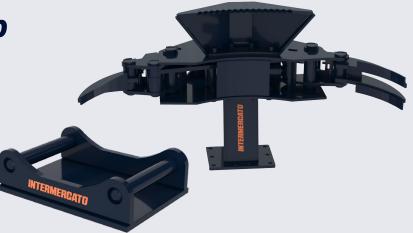

# Accessorize your grab

#### TC Collector

The TC Collector makes your tree shear an even more effecient tool. Bolt-on.

### Excavator attachment

Accessorize your tree shear with an excavator attachment. We have suitable attachments for all types of excavators. We can also deliver all our grabs and clamshell buckets complete with hose kit!