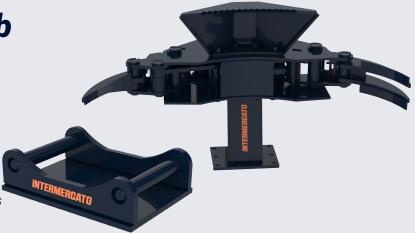

## Accessorize your grab

### TC Collector

The TC Collector makes your tree shear an even more effecient tool. Bolt-on.

### Excavator attachment

Accessorize your tree shear with an excavator attachment. We have suitable attachments for all types of excavators. We can also deliver all our grabs and clamshell buckets complete with hose kit!