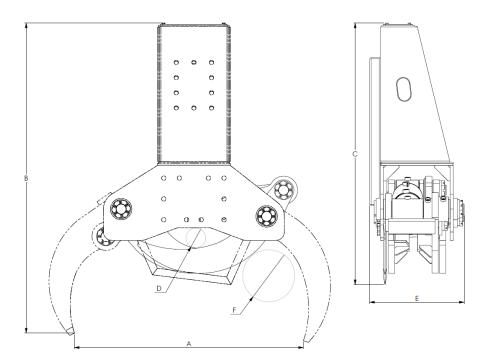

#### **KEY FEATURES**

- Completely made of Hardox®
- For excavator attachments and tilt rotator
- Oversized construction
- Cylinder with double piston rod seals for high pressures

www.intermercato.com

|   | TC<br>210 E | TC<br>210 E/250 | TC<br>250 E | TC<br>300 E |
|---|-------------|-----------------|-------------|-------------|
| A | 937         | 937             | 1027        | 1413        |
| В | 1344        | 1344            | 1545        | 1956        |
| С | 1138        | 1138            | 1264        | 1513        |
| D | 75          | 75              | 95          | 85          |
| E | 360         | 360             | 433         | 584         |
| F | 210         | 250             | 250         | 300         |