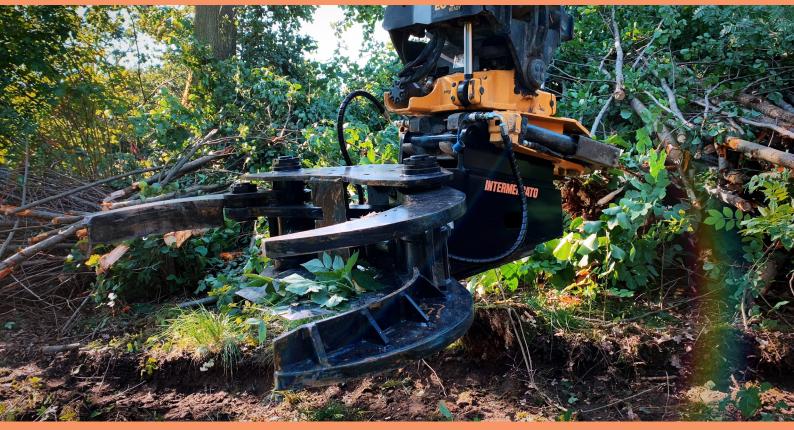

# Tree shears TC for excavator

One of our most popular and well established attachments

The Intermercato TC E tree shear is suitable for tough jobs through its oversized construction.

The cutting angle of the knife has been carefully tested to perfection.

High performance lift and load attachments for Forestry, Transport, Construction and Recycling.