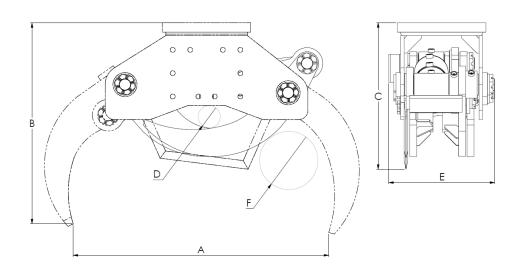

#### **KEY FEATURES**

- Completely made of Hardox®
- For excavator attachments and tilt rotator
- Oversized construction
- Cylinder with double piston rod seals for high pressures

www.intermercato.com

|   | TC<br>210 R | TC<br>210 R/250 | TC<br>250 R | TC<br>300 R |  |  |
|---|-------------|-----------------|-------------|-------------|--|--|
| A | 1140        | 1140            | 1096        | 1413        |  |  |
| В | 780         | 780             | 899         | 1308        |  |  |
| С | 572         | 572             | 635         | 853         |  |  |
| D | 75          | 75              | 95          | 85          |  |  |
| E | 375         | 375             | 434         | 584         |  |  |
| F | 210         | 250             | 250         | 300         |  |  |