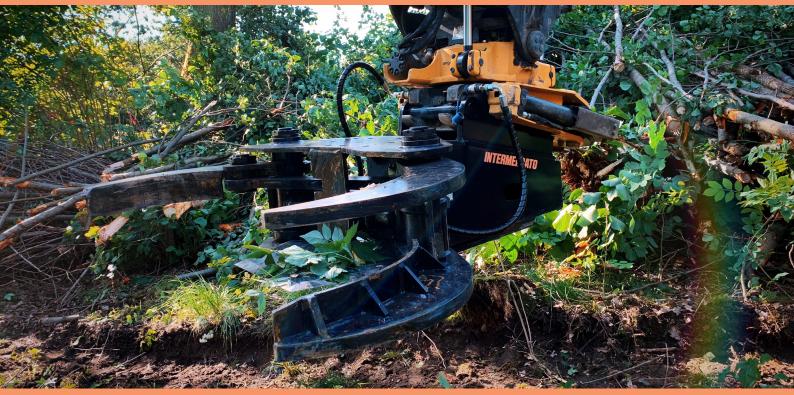

# One of our most popular and well established attachments

The Intermercato TC R tree shear is suitable for tough jobs through its oversized construction.
The cutting angle of the knife has been carefully tested to perfection.