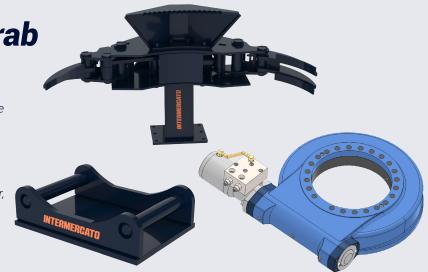

\* Cuts up to

Recommended machine weight and crane size

Intermercato is not only grapples - Explore our complete range of products on www.intermercato.com, or contact our proficient sales team.

Accessorize your grab

## **TC Collector**

The TC Collector makes your tree shear an even more effecient tool. Bolt-on.

### Rotator and excavator attachment

Accessorize your tree shear with a rigid mount rotator, worm drive or excavator attachment.
We can also deliver all our grabs and clamshell buckets complete with hose kit!