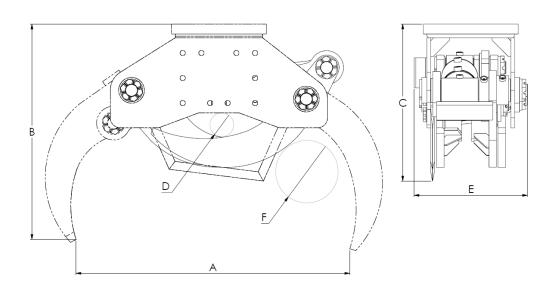

### www.intermercato.com

|   | TC<br>210 R | TC<br>210 R/250 | TC<br>250 R |
|---|-------------|-----------------|-------------|
| Α | 1140        | 1140            | 1096        |
| В | 780         | 780             | 899         |
| С | 572         | 572             | 635         |
| D | 75          | 75              | 95          |
| Ε | 375         | 375             | 434         |
| F | 210         | 250             | 250         |