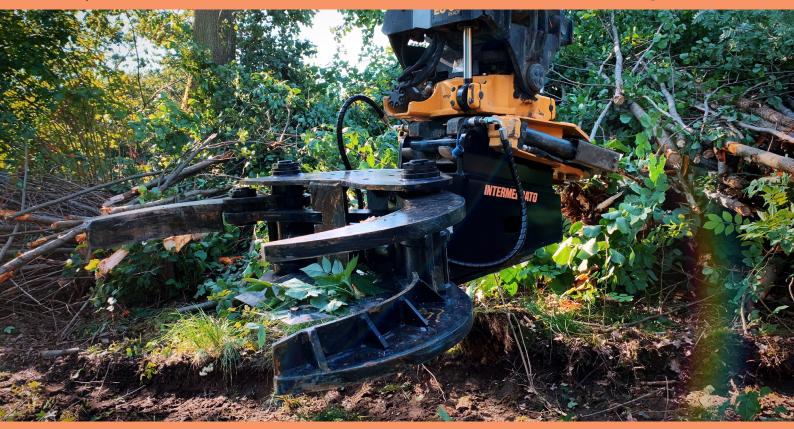

## Tree shears TC for rotator

### One of our most popular and well established attachments

The Intermercato TC R tree shear is suitable for tough jobs through its oversized construction. The cutting angle of the knife has been carefully tested to perfection.