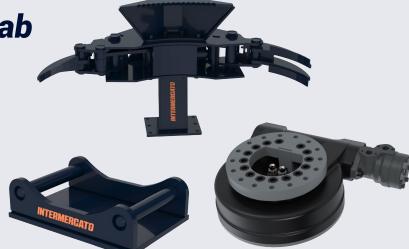

### Accessorize your grab

### **TC Collector**

The TC Collector makes your tree shear an even more effecient tool. Bolt-on.

### Rotator and excavator attachment

Accessorize your tree shear with a rigid mount rotator, worm drive or excavator attachment. We can also deliver all our grabs and clamshell buckets complete with hose kit!