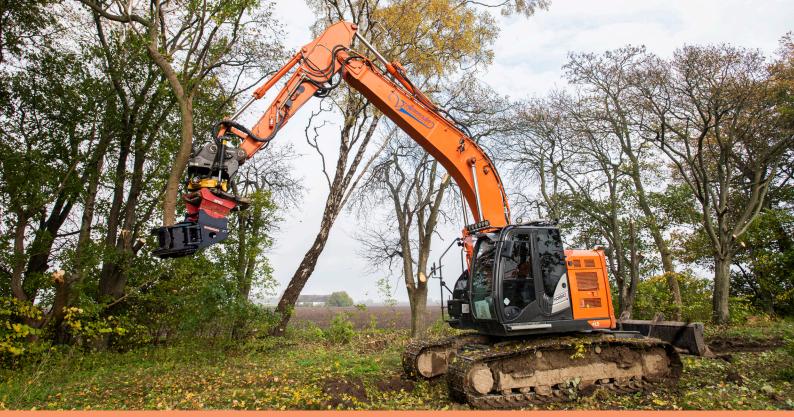

# One of our most popular and well established attachments

The Intermercato TC R tree shear is suitable for tough jobs through its oversized construction.

The cutting angle of the knife has been carefully tested to perfection.

## Rotator and excavator attachment

Accessorize your tree shear with a rigid mount rotator, worm drive or excavator attachment.
We can also deliver all our grabs and clamshell buckets complete with hose kit!