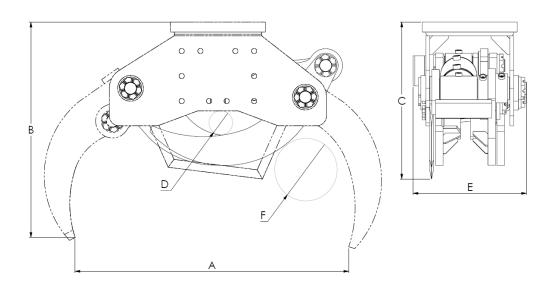

#### **KEY FEATURES**

- Completely made of Hardox®
- For excavator attachments and tilt rotator
- Oversized construction
- Cylinder with double piston rod seals for high pressures

www.intermercato.com

|   | TC<br>210 R | TC<br>210 R/250 | TC<br>250 R |  |  |  |
|---|-------------|-----------------|-------------|--|--|--|
| A | 1140        | 1140            | 1096        |  |  |  |
| В | 780         | 780             | 899         |  |  |  |
| С | 572         | 572             | 635         |  |  |  |
| D | 75          | 75              | 95          |  |  |  |
| E | 375         | 375             | 434         |  |  |  |
| F | 210         | 250             | 250         |  |  |  |

| MODEL<br>SPECIFICA | TION | Kg  | Cutting<br>diam.* | Bar | I/min # | kN | ton | tm | tm | ton | ton  |   |
|--------------------|------|-----|-------------------|-----|---------|----|-----|----|----|-----|------|---|
| TC 210 R           |      | 208 | 210               | 250 | 50      | 53 | -   | -  | -  | -   | 4-10 | - |
| TC 210 R           | /250 | 208 | 250               | 250 | 50      | 53 | -   | -  | -  | -   | 4-10 | - |
| TC 250 R           |      | 335 | 250               | 250 | 70      | 74 | -   | -  | -  | -   | 8-16 | - |