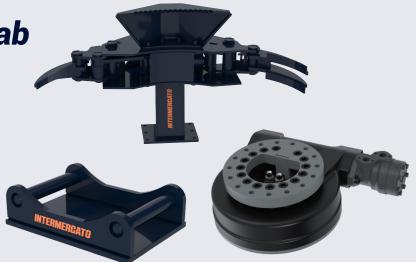

\* Cuts up to

Recommended machine weight and crane size

Intermercato is not only grapples - Explore our complete range of products on www.intermercato.com, or contact our proficient sales team.

Accessorize your grab

### **TC Collector**

The TC Collector makes your tree shear an even more effecient tool. Bolt-on.

## Rotator and excavator attachment

Accessorize your tree shear with a rigid mount rotator, worm drive or excavator attachment.
We can also deliver all our grabs and clamshell buckets complete with hose kit!