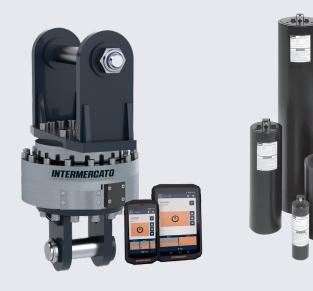

#### Excavator attachment, rotator & scale

Accessorize your grab with an excavator attachment! We have suitable attachments for all types of excavators. We can also deliver all our grabs and clamshell buckets complete with hose kit!

Intermercato is world leading in weighing of hanging load. Our crane scales are based on intelligent technology - an advanced algorithm calculates the weight. It's the only RTT&E certified and legal for trade system in the world for hanging load in motion. Your success starts with Intermercato Intelligent Weighing Systems!

#### Accumulator, check valve and saw cassette

Can be equipped with accumulator from Parker and check valve. We can also deliver GX with saw cassette from Hultdins.

Intermercato is not only grapples - Explore our complete range of products on www.intermercato.com, or contact our proficient sales team.