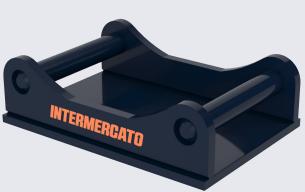

# Universal grabs TG UG

### Everything from log- and stone handling to recycling.

Intermercato TG UG is a true all-round tool.
It's lighter and has smaller distance between
the claws than the GX. TG UG handles logs
just as well as householdand industrial waste.

#### **KEY FEATURES**

- Made of Hardox®
- TG 22 UG/9 has homogeneus guide bars made of Hardox®
- Optimal roll in- roll out properties
- Can be equipped with a saw cassette
- Cylinder with double piston rod seals for high pressure