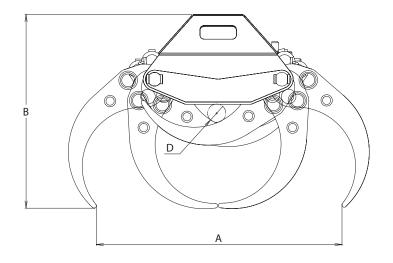

#### www.intermercato.com

|   | TG 12<br>UG/7 | TG 22<br>UG/9 |
|---|---------------|---------------|
| 4 | 703           | 1085          |
| В | 590           | 853           |
| C | 342           | 582           |
| D | 40            | 135           |
| Ε | 287           | 568           |