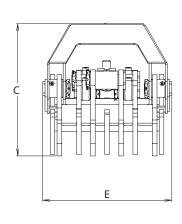

#### www.intermercato.com

|   | TG 12<br>UG/7 | TG 22<br>UG/9 |
|---|---------------|---------------|
| 4 | 703           | 1085          |
| В | 590           | 853           |
| C | 342           | 582           |
| D | 40            | 135           |
| Ε | 287           | 568           |