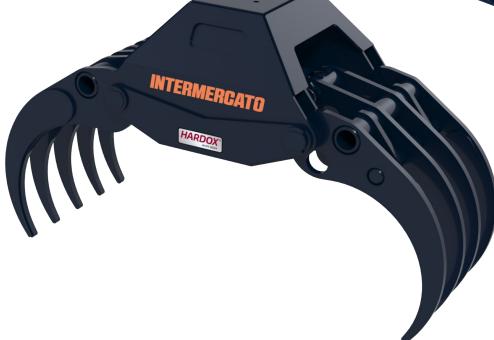

### Everything from log- and stone handling to recycling.

Intermercato TG UG is a true all-round tool.
It's lighter and has smaller distance between
the claws than the GX. TG UG handles logs
just as well as householdand industrial waste.

#### **KEY FEATURES**

- Made of Hardox®
- TG 22 UG/9 has homogeneus guide bars made of Hardox®
- Optimal roll in- roll out properties
- Can be equipped with a saw cassette
- Cylinder with double piston rod seals for high pressure