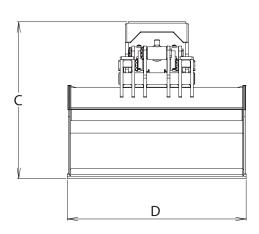

### www.intermercato.com

|   | TCB 20<br>HD 1000 | TCB 20<br>HD 1250 | TCB 25<br>HD 1000 | TCB 25<br>HD 1500 |
|---|-------------------|-------------------|-------------------|-------------------|
| A | 1515              | 1944              | 2236              | 2245              |
| В | 790               | 790               | 902               | 924               |
| C | 1094              | 1094              | 1246              | 1247              |
| Ε | 1000              | 1250              | 1000              | 1500              |