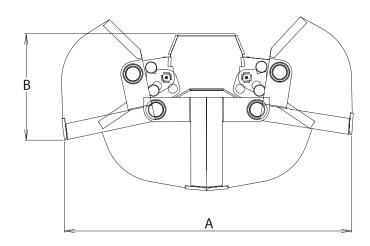

### www.intermercato.com

|   | TCB 20<br>HD 1000 | TCB 20<br>HD 1250 | TCB 25<br>HD 1000 | TCB 25<br>HD 1500 |
|---|-------------------|-------------------|-------------------|-------------------|
| A | 1515              | 1944              | 2236              | 2245              |
| В | 790               | 790               | 902               | 924               |
| C | 1094              | 1094              | 1246              | 1247              |
| Ε | 1000              | 1250              | 1000              | 1500              |