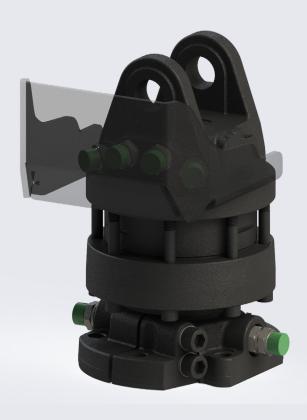

### Rotator and other accessories

Accessorize your TCB HD with rotator, link and check valve. We can also deliver all our grabs and clamshell buckets complete with hose kit!