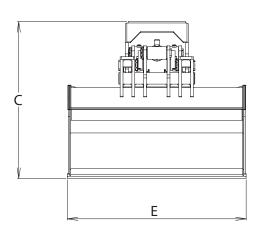

### www.intermercato.com

|   | TCB 20<br>HD 1000 | TCB 20<br>HD 1250 | TCB 25<br>HD 1000 | TCB 25<br>HD 1500 |
|---|-------------------|-------------------|-------------------|-------------------|
| A | 1515              | 1944              | 2236              | 2245              |
| В | 790               | 790               | 902               | 924               |
| C | 1094              | 1094              | 1246              | 1247              |
| Ε | 1000              | 1250              | 1000              | 1500              |