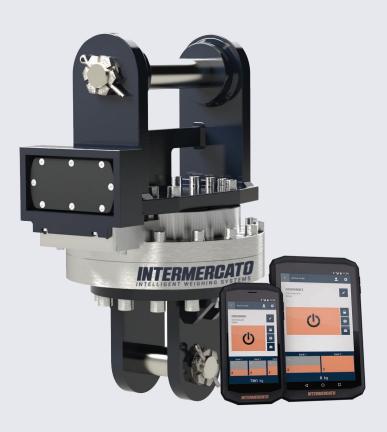

#### Crane scale

Intermercato is world leading in weighing of hanging load. Our crane scales are based on intelligent technology - an advanced algorithm calculates the weight. It's the only RTT&E certified and legal for trade system in the world for hanging load in motion. Your success starts with Intermercato Intelligent Weighing Systems!