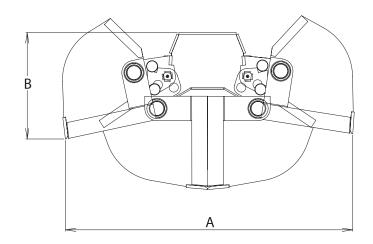

### www.intermercato.com

|   | TCB 20<br>HD 1000 | TCB 20<br>HD 1250 | TCB 25<br>HD 1000 | TCB 25<br>HD 1500 |
|---|-------------------|-------------------|-------------------|-------------------|
| A | 1515              | 1944              | 2236              | 2245              |
| В | 790               | 790               | 902               | 924               |
| C | 1094              | 1094              | 1246              | 1247              |
| Ε | 1000              | 1250              | 1000              | 1500              |