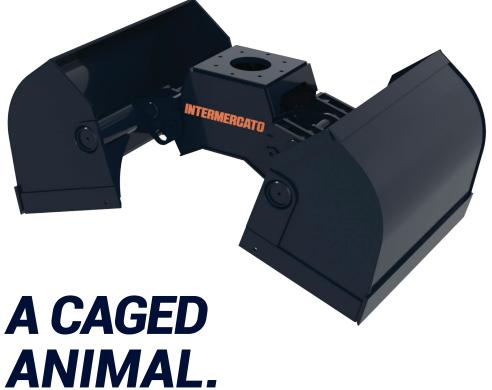

# Volume grabs TCB HD

**Extremely strong volume grab for excavators** The heavy duty volume grab from Intermercato has the same body as our DG demolition grabs and is available in 560-1300 l. Oversized dimensions for heavy duty jobs. Special clamshell width on request.

### **KEY FEATURES**

- Welded cutting edges made of Hardox®
- Body made of Hardox®
- Homogeneus guide bars made of Hardox®
- Torsionally rigid
- High gripping force
- BWG bushings with special alloy for extra durability