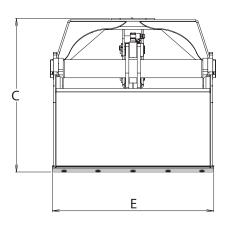

www.intermercato.com

|   | TVG<br>650 | TVG<br>800 | TVG<br>1000 |  |  |  |
|---|------------|------------|-------------|--|--|--|
| A | 1862       | 1862       | 1862        |  |  |  |
| В | 837        | 837        | 837         |  |  |  |
| С | 1310       | 1310       | 1310        |  |  |  |
| Ε | 650        | 800        | 1000        |  |  |  |