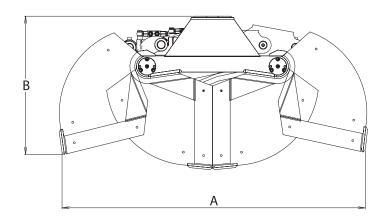

www.intermercato.com

|   | TVG<br>650 | TVG<br>800 | TVG<br>1000 |  |  |  |
|---|------------|------------|-------------|--|--|--|
| A | 1862       | 1862       | 1862        |  |  |  |
| В | 837        | 837        | 837         |  |  |  |
| С | 1310       | 1310       | 1310        |  |  |  |
| Ε | 650        | 800        | 1000        |  |  |  |