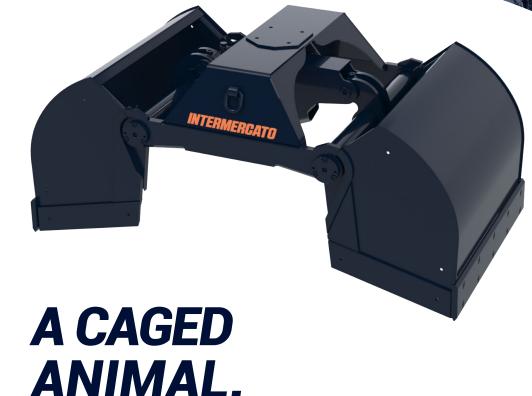

# Volume grabs

TVG

Extremely robust and torsionally rigid volume grab
TVG volume grab for cargo cranes and recycling cranes is
equipped with a powerful cylinder for very high
gripping force. The body has the same width

as the buckets which makes it extra torsionally rigid.

#### **KEY FEATURES**

- Reversible cutting edges made of Hardox®
- Extra torsionally rigid thanks to the wide body
- Welded lifting schackles
- · Check valve as standard
- Very powerful cylinder with double piston rod seals for high pressure