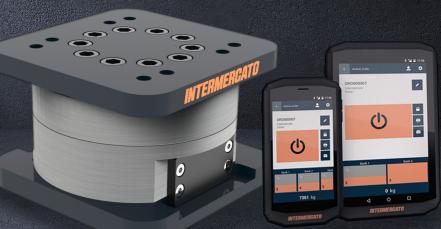

## Patented compact crane scale for

Recycling cranes Cargo cranes Grapple loaders

The system is legal for trade and certified according to MID for hanging load in motion.

Advanced algorithm calculates the weight

## **KEY FEATURES**

- Measuring range: 5000 kg
- · Perfect for recycling jobs, like container discharging
- Robust construction for mounting on clamshell buckets and polyp grabs
- Mounted between grab and rotator
- New ultra compact design
- No moving parts for high durability and minimal maintenance
- Integrated motion control

- Easy installation. Delivered pre-calibrated
- High resolution load cell. Several strain gauges for unmatched accuracy
- Wireless
- Rechargeable high capacity battery (350 crane hours between charging)
- Long range radio 50 m
- Legal for trade
- Patented