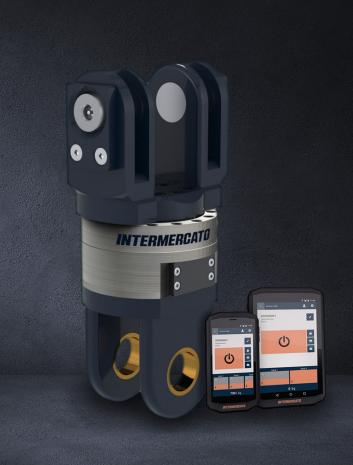

## Compact FR 5 crane scale

## Intelligent weighing

Advanced algorithm calculates the weight

The system is legal for trade and certified according to MID for hanging load in motion.

**REDUCED HEIGHT - NO MOVING PARTS - BUILT-IN ELECTRONICS - PATENTED** 

## **KEY FEATURES**

- Measuring range: 5000 kg
- Extremely low built design
- No moving parts for high durability and minimal maintenance
- Modular by design. IWS Compact FR 5 can easily be adapted to fit any crane and any rotator
- · Easy installation. Delivered pre-calibrated
- Integrated motion control

- High resolution load cell. Several strain gauges for unmatched accuracy
- Wireless
- Rechargeable high capacity battery (350 crane hours between charging)
- Long range radio 50 m
- Legal for trade
- Patented