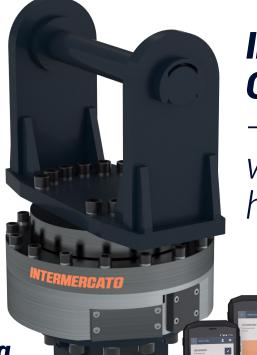

## INTERMERCATO Compact MH

a revolution in weighing of hanging load

#### NEW WIRELESS CRANE SCALE FROM INTERMERCATO - Compact MH (patented)

The Compact MH scale series is made for the tough job - today and tomorrow. The Compact MH is the result of decades of experience in strain gague technology and Intermercato engineering-team innovations.

- · Can easily be adapted to fit any crane and grab.
- · Wireless.
- High resolution load cell. Several strain gauges for unmatched accuracy.
- Integrated motion control.
- Easy installation. Delivered pre-calibrated "plug-and-play".
- High capacity rechargeable battery minimum 700 crane hours on one USB charging.
- Long range radio 50 m secure transmission.
- User interface: Flexible Android app comes pre-installed in a rugged IP 67 Android smartphone or tablet.

#### **KEY FEATURES**

- Built-in battery and amplifier.
- · Extremely low-built design.
- No movable parts gives the Compact MH scale high durability and minimal maintenance.
- Overdimensioned construction measuring range x 3.