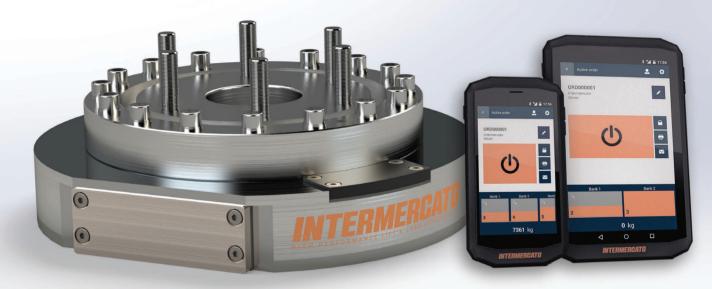

## INTERMERCATO Compact FM

- a revolution in dynamic weighing of hanging load

Intelligent weighing Advanced algorithm calculates the weight

## REDUCED HEIGHT - NO MOVING PARTS - BUILT-IN ELECTRONICS - PATENTED

## **KEY FEATURES**

- Measuring range
   FM 5: 5000 kg, FM 7: 7000 kg.
- Extremely low built design.
- Patented.
- No moving parts for a long lifetime and minimal maintenance.
- Made to fit all standard log grapples. Special design FM 7 for hole pattern c/c 203.
- Easy installation. Delivered pre-calibrated "plug-and-play".

- High resolution load cell. Several strain gauges for unmatched accuracy.
- Integrated motion control.
- · Wireless.
- Rechargeable battery (700 crane hours between charging) and built-in electronics.
- · Long range radio.
- User interface: Flexible Android app comes pre-installed in a rugged IP 67 Android smartphone or tablet.
   A more simple app only for overload control is also available.